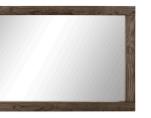

56cm x 42cm x 58cm h

2690-78 110cm x 47cm x 87cm h

56cm x 42cm x 58cm h **3 DRAWER WIDE CHEST** 

2690-77

LARGE MIRROR 2690-13L 144cm x 90cm x 9cm d

- Lecient - and >

-

and the second second