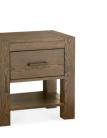

3+4 DRAWER WIDE CHEST 134cm x 47cm x 87cm h

2690-74

2690-72 150CM PANEL BEDSTEAD -180CM PANEL BEDSTEAD 🛏

2690-47BD

2690-48BD

2690-49BD

2690-71

1 DRAWER NIGHTSTAND