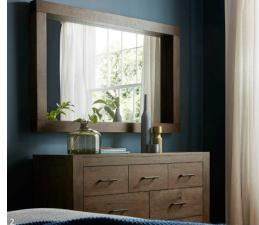

56cm x 42cm x 58cm h

2690-78 110cm x 47cm x 87cm h

56cm x 42cm x 58cm h **3 DRAWER WIDE CHEST** 

2690-77

LARGE MIRROR 2690-13L 144cm x 90cm x 9cm d

- Lecient - and >

-

and the second second

2+4 DRAWER TALL CHEST

83cm x 47cm x 129cm h

DOUBLE WARDROBE 🛏 107cm x 56cm x 195 cm h

2690-82

LARGE DOUBLE WARDROBE 🛏 2690-85 122cm x 56cm x 195cm h

1. DOUBLE WARDROBE WITH HANGING RAIL AND SHELF FEATURE 2. 3+4 DRAWER WIDE CHEST AND MIRROR 3. DRAWER DETAIL 4. 2+4 DRAWER TALL CHEST FEATURE