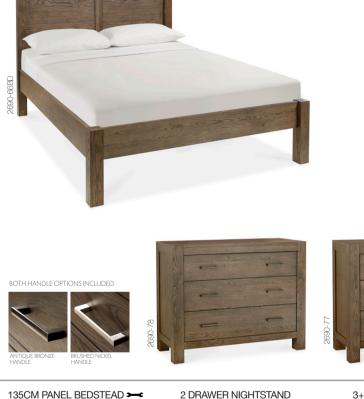

## TURIN **DARK OAK**

Striking and stylish, the Turin dark oak bedroom adds an indulgently warm feel to any bedroom. With knotty oak veneers set in solid American oak frames in a rich dark oiled finish the range naturally embodies a casual and contemporary aesthetic Turin is the perfect blend of simplicity and sophistication. It's a modern selection that offers uncompromising quality and versatility, with a sprung slat bed and soft-closing drawers with a choice of antique bonze or brushed nickel handles to blend perfectly with your choice of décor.

3+4 DRAWER WIDE CHEST 134cm x 47cm x 87cm h

2690-74

2690-72 150CM PANEL BEDSTEAD -180CM PANEL BEDSTEAD 🛏

2690-47BD

2690-48BD

2690-49BD

2690-71

1 DRAWER NIGHTSTAND

56cm x 42cm x 58cm h

2690-78 110cm x 47cm x 87cm h

56cm x 42cm x 58cm h **3 DRAWER WIDE CHEST** 

2690-77

LARGE MIRROR 2690-13L 144cm x 90cm x 9cm d

- Lecient - and >

-

and the second second