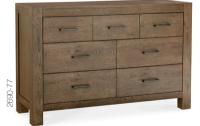

56cm x 42cm x 58cm h

2690-78 110cm x 47cm x 87cm h

56cm x 42cm x 58cm h **3 DRAWER WIDE CHEST** 

2690-77

LARGE MIRROR 2690-13L 144cm x 90cm x 9cm d

- Lecient - and >

-

and the second second