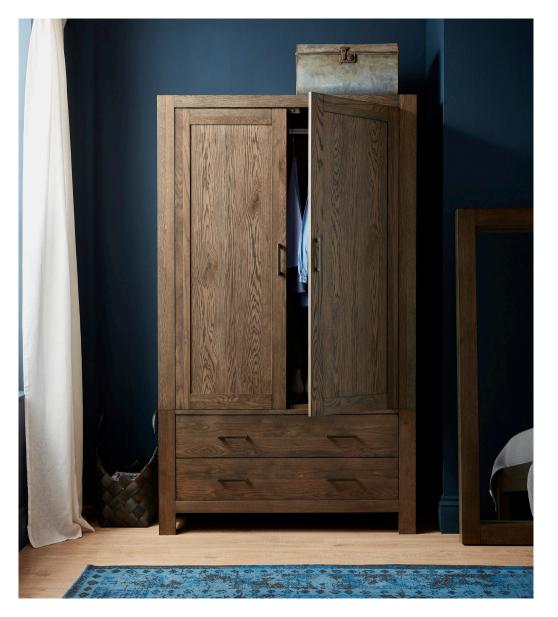

2+4 DRAWER TALL CHEST

83cm x 47cm x 129cm h

DOUBLE WARDROBE 🛏 107cm x 56cm x 195 cm h

2690-82

LARGE DOUBLE WARDROBE 🛏 2690-85 122cm x 56cm x 195cm h

1. DOUBLE WARDROBE WITH HANGING RAIL AND SHELF FEATURE 2. 3+4 DRAWER WIDE CHEST AND MIRROR 3. DRAWER DETAIL 4. 2+4 DRAWER TALL CHEST FEATURE