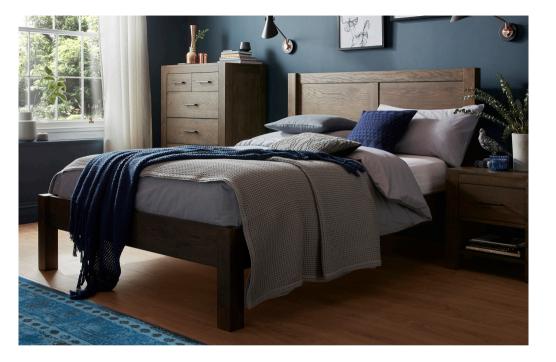

## TURIN **DARK OAK**

Striking and stylish, the Turin dark oak bedroom adds an indulgently warm feel to any bedroom. With knotty oak veneers set in solid American oak frames in a rich dark oiled finish the range naturally embodies a casual and contemporary aesthetic Turin is the perfect blend of simplicity and sophistication. It's a modern selection that offers uncompromising quality and versatility, with a sprung slat bed and soft-closing drawers with a choice of antique bonze or brushed nickel handles to blend perfectly with your choice of décor.