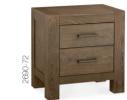

3+4 DRAWER WIDE CHEST 134cm x 47cm x 87cm h

2690-74

2690-72 150CM PANEL BEDSTEAD -180CM PANEL BEDSTEAD 🛏

2690-47BD

2690-48BD

2690-49BD

2690-71

1 DRAWER NIGHTSTAND