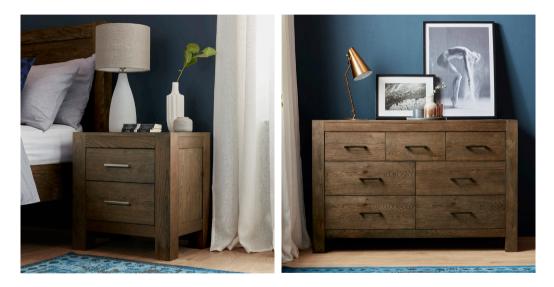

3+4 DRAWER WIDE CHEST 134cm x 47cm x 87cm h

2690-74

2690-72 150CM PANEL BEDSTEAD -180CM PANEL BEDSTEAD 🛏

2690-47BD

2690-48BD

2690-49BD

2690-71

1 DRAWER NIGHTSTAND

2+4 DRAWER TALL CHEST

83cm x 47cm x 129cm h

DOUBLE WARDROBE 🛏 107cm x 56cm x 195 cm h

2690-82

LARGE DOUBLE WARDROBE 🛏 2690-85 122cm x 56cm x 195cm h

1. DOUBLE WARDROBE WITH HANGING RAIL AND SHELF FEATURE 2. 3+4 DRAWER WIDE CHEST AND MIRROR 3. DRAWER DETAIL 4. 2+4 DRAWER TALL CHEST FEATURE