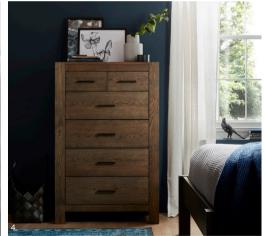

2+4 DRAWER TALL CHEST

83cm x 47cm x 129cm h

DOUBLE WARDROBE 🛏 107cm x 56cm x 195 cm h

2690-82

LARGE DOUBLE WARDROBE 🛏 2690-85 122cm x 56cm x 195cm h

1. DOUBLE WARDROBE WITH HANGING RAIL AND SHELF FEATURE 2. 3+4 DRAWER WIDE CHEST AND MIRROR 3. DRAWER DETAIL 4. 2+4 DRAWER TALL CHEST FEATURE