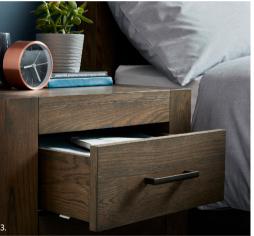

2+4 DRAWER TALL CHEST

83cm x 47cm x 129cm h

DOUBLE WARDROBE 🛏 107cm x 56cm x 195 cm h

2690-82

LARGE DOUBLE WARDROBE 🛏 2690-85 122cm x 56cm x 195cm h

1. DOUBLE WARDROBE WITH HANGING RAIL AND SHELF FEATURE 2. 3+4 DRAWER WIDE CHEST AND MIRROR 3. DRAWER DETAIL 4. 2+4 DRAWER TALL CHEST FEATURE