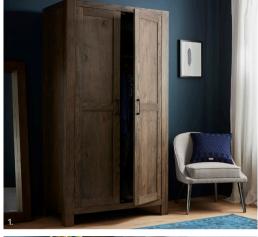

2+4 DRAWER TALL CHEST

83cm x 47cm x 129cm h

DOUBLE WARDROBE 🛏 107cm x 56cm x 195 cm h

2690-82

LARGE DOUBLE WARDROBE 🛏 2690-85 122cm x 56cm x 195cm h

1. DOUBLE WARDROBE WITH HANGING RAIL AND SHELF FEATURE 2. 3+4 DRAWER WIDE CHEST AND MIRROR 3. DRAWER DETAIL 4. 2+4 DRAWER TALL CHEST FEATURE