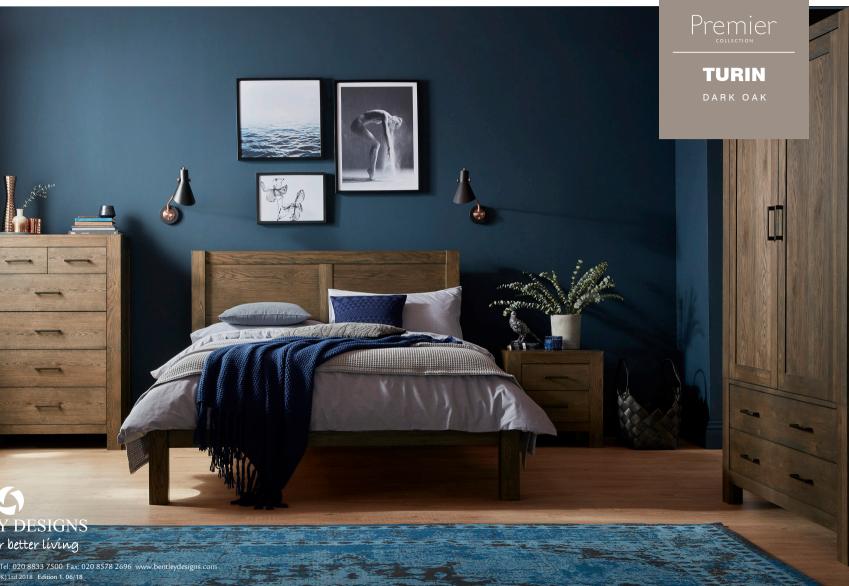

## TURIN **DARK OAK**

Striking and stylish, the Turin dark oak bedroom adds an indulgently warm feel to any bedroom. With knotty oak veneers set in solid American oak frames in a rich dark oiled finish the range naturally embodies a casual and contemporary aesthetic Turin is the perfect blend of simplicity and sophistication. It's a modern selection that offers uncompromising quality and versatility, with a sprung slat bed and soft-closing drawers with a choice of antique bonze or brushed nickel handles to blend perfectly with your choice of décor.