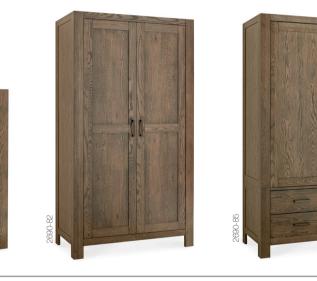

2+4 DRAWER TALL CHEST

83cm x 47cm x 129cm h

DOUBLE WARDROBE 🛏 107cm x 56cm x 195 cm h

2690-82

LARGE DOUBLE WARDROBE 🛏 2690-85 122cm x 56cm x 195cm h

1. DOUBLE WARDROBE WITH HANGING RAIL AND SHELF FEATURE 2. 3+4 DRAWER WIDE CHEST AND MIRROR 3. DRAWER DETAIL 4. 2+4 DRAWER TALL CHEST FEATURE