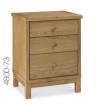

90CM HEADBOARD

1 DRAWER NIGHTSTAND → DOUBLE WARDROBE → TRIPLE WARDROBE → 4800-71 45cm x 41cm x 62cm h 90cm x 57cm x 195cm h 120cm x 57cm x 195cm h 3 DRAWER NIGHTSTAND --

4800-73 45cm x 41cm x 62cm h

5 DRAWER TALL CHEST --4800-75 48cm x 41cm x 123cm h