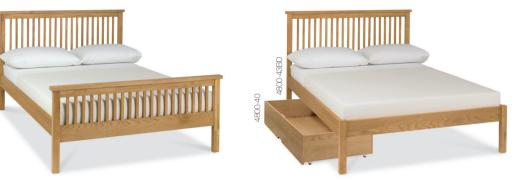

\*The underbed drawer does not fully fit beneath the 122cm bedstead, owing to the position of the bedstead centre leg.

--- Partial assembly required. -- Full self-assembly required.

All copyright, design rights and intellectual property rights existing in our design and products and in the images, text and design of this marketing material are and will remain the property of Bentley Designs Ltd. We will treat any infringement of these rights seriously.

UNDERBED DRAWER➤ STOOL → with protective dust cover sand fabric seat pad

4800-40 130cm x 70cm x 26cm h 44cm x 35cm x 46cm h

LOW FOOTEND

90CM BEDSTEAD ➤

135CM BEDSTEAD ➤

150CM BEDSTEAD ➤

BEDSTEAD

4800-42BD