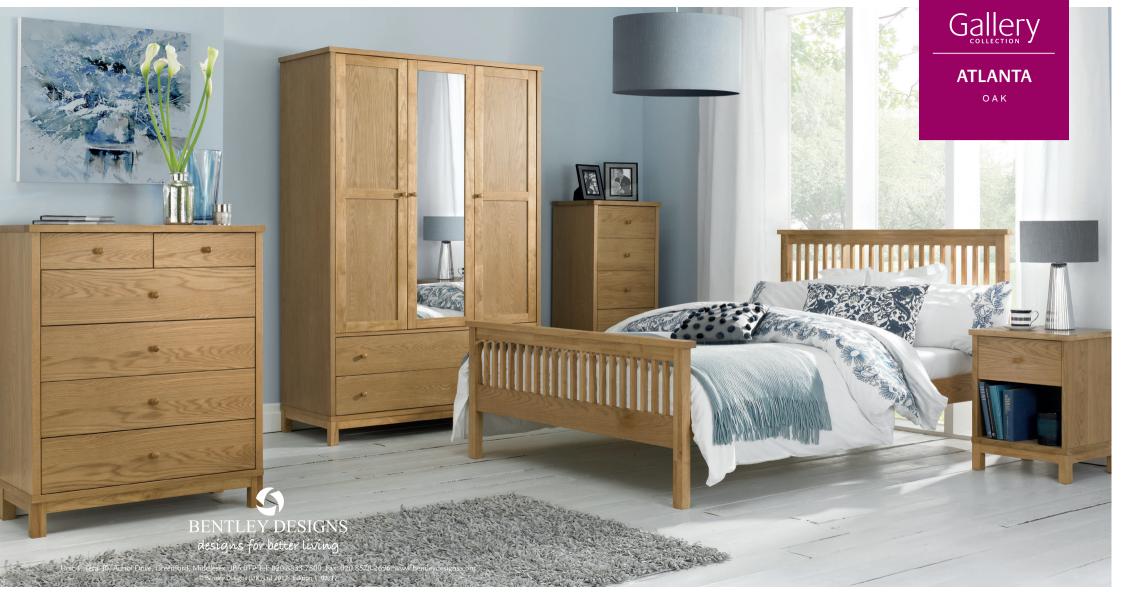

With pieces designed to balance quality and style with the practicality that modern homes demand, the Gallery range is perfect for more compact spaces where versatility is as equally important as clean, contemporary design.

## **ATLANTA** OAK

Crafted using solid Beech Wood frames and oak veneered panels with earthy and organic tones, the Atlanta Oak range brings a sense of stylish comfort to everyday life.

With its clean and simple lines, it is a timeless range that offers versatility through its choice of storage cabinet options, including an underbed drawer which comes with a protective dust cover. Practical and compact, the Atlanta Oak is finished in a hard-wearing lacquer with additional features such as superior sprung slatted bed base and conical wooden handle.