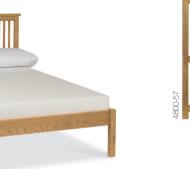

UNDERBED DRAWER➤ STOOL → with protective dust cover sand fabric seat pad

4800-40 130cm x 70cm x 26cm h 44cm x 35cm x 46cm h

LOW FOOTEND

90CM BEDSTEAD ➤

135CM BEDSTEAD ➤

150CM BEDSTEAD ➤

BEDSTEAD

4800-42BD

4800-43BD

4800-44BD

BEDSTEAD

4800-52BD

4800-51BD

4800-53BD

122CM BEDSTEAD\*➤

DRESSING TABLE --4800-90 105cm x 42cm x 76cm h

VANITY MIRROR --50cm x 15cm x 58cm h

4800-79 120cm x 41cm x 85cm h 2+4 DRAWER CHEST --

6 DRAWER WIDE CHEST --

4800-91

4800-76 80cm x 41cm x 107cm h

4800-56 122CM HEADBOARD 4800-59 135CM HEADBOARD 4800-57 150CM HEADBOARD