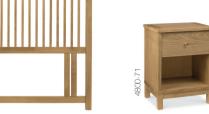

90CM HEADBOARD

1 DRAWER NIGHTSTAND → DOUBLE WARDROBE → TRIPLE WARDROBE → 4800-71 45cm x 41cm x 62cm h 90cm x 57cm x 195cm h 120cm x 57cm x 195cm h 3 DRAWER NIGHTSTAND --

4800-73 45cm x 41cm x 62cm h

5 DRAWER TALL CHEST --4800-75 48cm x 41cm x 123cm h