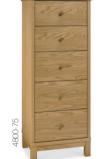

90CM HEADBOARD

1 DRAWER NIGHTSTAND → DOUBLE WARDROBE → TRIPLE WARDROBE → 4800-71 45cm x 41cm x 62cm h 90cm x 57cm x 195cm h 120cm x 57cm x 195cm h 3 DRAWER NIGHTSTAND --

4800-73 45cm x 41cm x 62cm h

5 DRAWER TALL CHEST --4800-75 48cm x 41cm x 123cm h