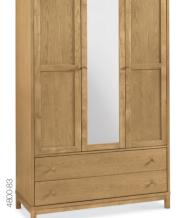

90CM HEADBOARD

1 DRAWER NIGHTSTAND → DOUBLE WARDROBE → TRIPLE WARDROBE → 4800-71 45cm x 41cm x 62cm h 90cm x 57cm x 195cm h 120cm x 57cm x 195cm h 3 DRAWER NIGHTSTAND --

4800-73 45cm x 41cm x 62cm h

5 DRAWER TALL CHEST --4800-75 48cm x 41cm x 123cm h