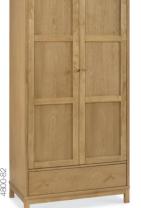

90CM HEADBOARD

1 DRAWER NIGHTSTAND → DOUBLE WARDROBE → TRIPLE WARDROBE → 4800-71 45cm x 41cm x 62cm h 90cm x 57cm x 195cm h 120cm x 57cm x 195cm h 3 DRAWER NIGHTSTAND --

4800-73 45cm x 41cm x 62cm h

5 DRAWER TALL CHEST --4800-75 48cm x 41cm x 123cm h