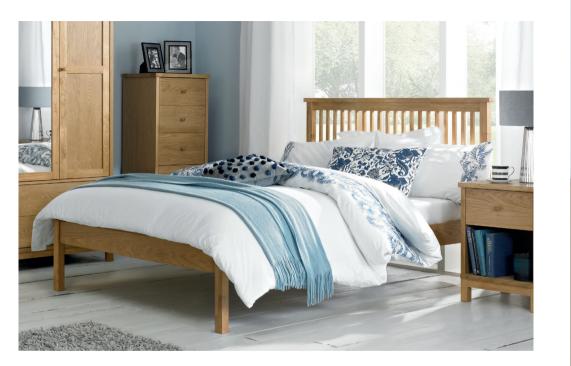

## **ATLANTA** OAK

Crafted using solid Beech Wood frames and oak veneered panels with earthy and organic tones, the Atlanta Oak range brings a sense of stylish comfort to everyday life.

With its clean and simple lines, it is a timeless range that offers versatility through its choice of storage cabinet options, including an underbed drawer which comes with a protective dust cover. Practical and compact, the Atlanta Oak is finished in a hard-wearing lacquer with additional features such as superior sprung slatted bed base and conical wooden handle.