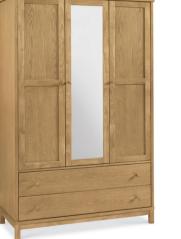

90CM HEADBOARD

1 DRAWER NIGHTSTAND → DOUBLE WARDROBE → TRIPLE WARDROBE → 4800-71 45cm x 41cm x 62cm h 90cm x 57cm x 195cm h 120cm x 57cm x 195cm h 3 DRAWER NIGHTSTAND --

4800-73 45cm x 41cm x 62cm h

5 DRAWER TALL CHEST --4800-75 48cm x 41cm x 123cm h