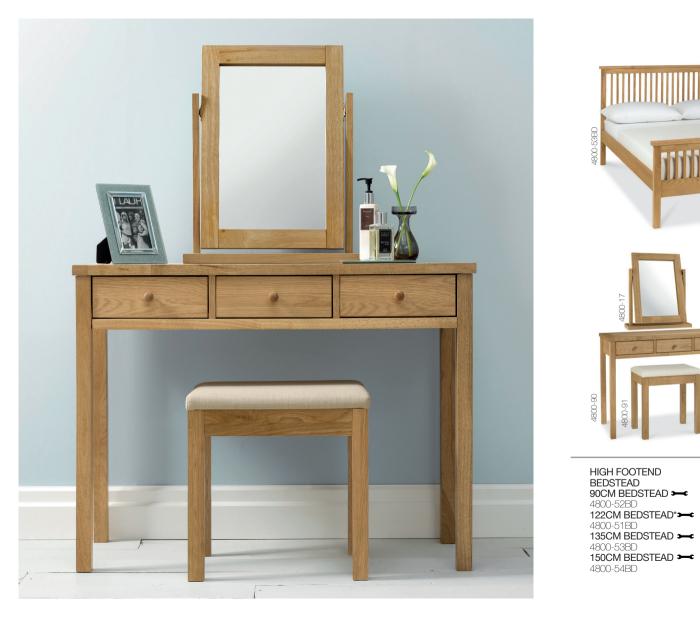

4800-43BD

4800-44BD

BEDSTEAD

4800-52BD

4800-51BD

4800-53BD

122CM BEDSTEAD\*➤

DRESSING TABLE --4800-90 105cm x 42cm x 76cm h

VANITY MIRROR --50cm x 15cm x 58cm h

4800-79 120cm x 41cm x 85cm h 2+4 DRAWER CHEST --

6 DRAWER WIDE CHEST --

4800-91

4800-76 80cm x 41cm x 107cm h

4800-56 122CM HEADBOARD 4800-59 135CM HEADBOARD 4800-57 150CM HEADBOARD