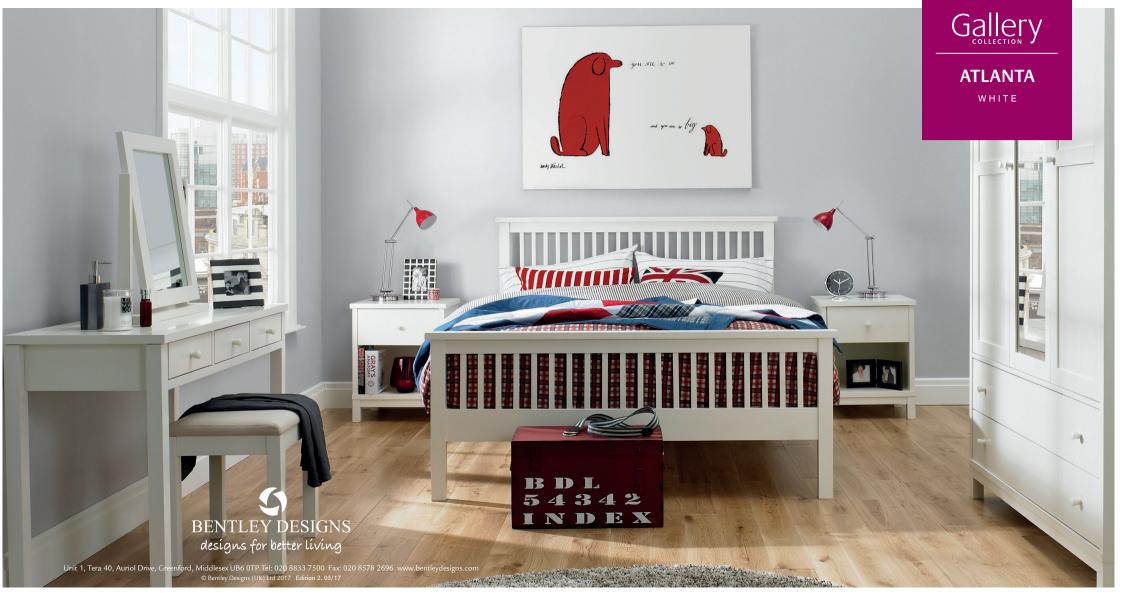

## ATLANTA WHITE

Crafted using solid wood frames and painted in a beautiful, soft white finish, the Atlanta White is a perfect backdrop whatever your bedroom decor!

With its clean and simple lines, it is a timeless range that offers versatility through its choice of storage cabinet options including an underbed drawer which comes with a protective dust cover. Practical and compact, the Atlanta White is finished in a hard-wearing lacquer with additional features such as superior sprung slatted bed base and conical wooden handles.