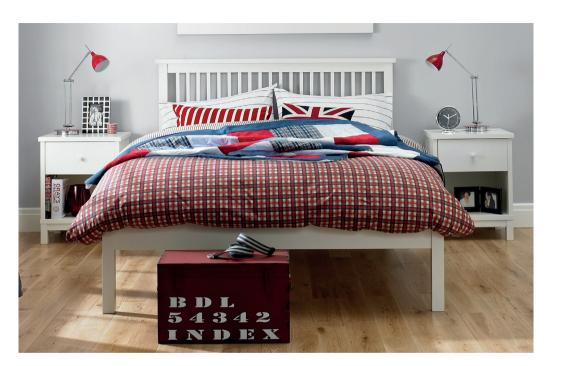

## ATLANTA WHITE

Crafted using solid wood frames and painted in a beautiful, soft white finish, the Atlanta White is a perfect backdrop whatever your bedroom decor!

With its clean and simple lines, it is a timeless range that offers versatility through its choice of storage cabinet options including an underbed drawer which comes with a protective dust cover. Practical and compact, the Atlanta White is finished in a hard-wearing lacquer with additional features such as superior sprung slatted bed base and conical wooden handles.