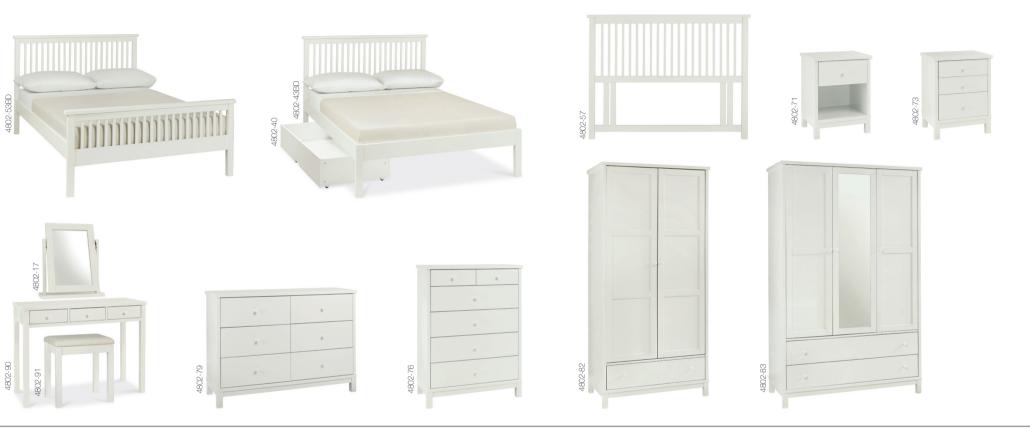

HIGH FOOTEND BEDSTEAD 90CM BEDSTEAD ➤ 4802-52BD 122CM BEDSTEAD\*→

4802-51BD 135CM BEDSTEAD ➤ 4802-53BD 150CM BEDSTEAD ➤ ■

LOW FOOTEND BEDSTEAD with protective dust cover 90CM BEDSTEAD ➤ 4802-40 4802-42BD 130cm x 70cm x 26cm h

135CM BEDSTEAD ➤

150CM BEDSTEAD ➤

4802-43BD

4802-44BD

DRESSING TABLE --4802-90 105cm x 42cm x 76cm h

VANITY MIRROR --50cm x 15cm x 58cm h

UNDERBED DRAWER➤ STOOL → sand fabric seat pad

4802-91 44cm x 35cm x 46cm h

6 DRAWER WIDE CHEST-4802-79 120cm x 41cm x 85cm h

2+4 DRAWER CHEST ---4802-76 80cm x 41cm x 107cm h

4802-71 122CM HEADBOARD 45cm x 41cm x 62cm h 90cm x 57cm x 195cm h 120cm x 57cm x 195cm h

90CM HEADBOARD

135CM HEADBOARD

150CM HEADBOARD

4802-59

4802-73 45cm x 41cm x 62cm h

1 DRAWER NIGHTSTAND → DOUBLE WARDROBE ➤ TRIPLE WARDROBE ➤

3 DRAWER NIGHTSTAND --

Please note, product measurements may vary slightly from those stated within. Our material specification refers to the exterior components. Man-made materials may be used as part of the internal construction.