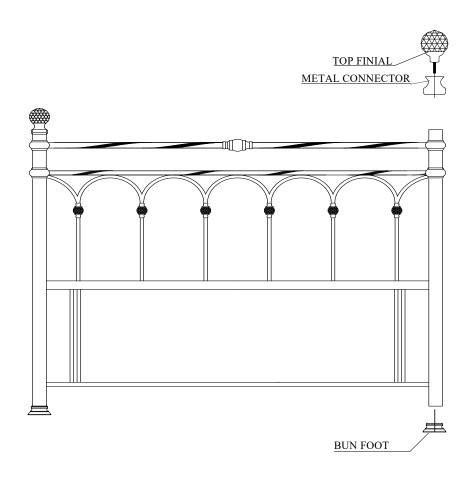

## Fittings and parts checklist

| Item      | Descripton      | Sketch | Qty  |
|-----------|-----------------|--------|------|
| 1         | HEADBOARD       |        | 1pc  |
| 2         | METAL CONNECTOR |        | 2pcs |
| 3         | BUN FOOT        |        | 2pcs |
| 4         | TOP FINIAL      |        | 2pcs |
| Page: 1/2 |                 |        |      |