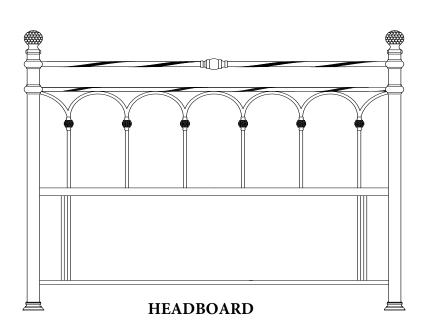

## **150CM HEADBOARD**

Stock number: 2456H, 2466H, M1970H-150, M1980H-150

Thank you for purchasing this product. Please read the instruction carefully before use to ensure safe and satisfactory operation of this product.

## Fittings and parts checklist

| Item      | Descripton      | Sketch | Qty  |
|-----------|-----------------|--------|------|
| 1         | HEADBOARD       |        | 1pc  |
| 2         | METAL CONNECTOR |        | 2pcs |
| 3         | BUN FOOT        |        | 2pcs |
| 4         | TOP FINIAL      |        | 2pcs |
| Page: 1/2 |                 |        |      |

## 150CM HEADBOARD