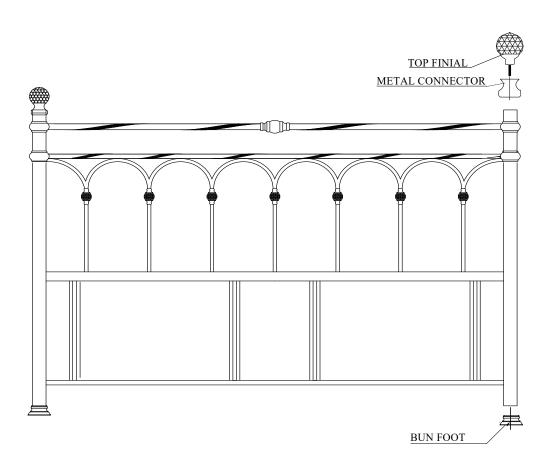

## Fittings and parts checklist

| Item | Descripton      | Sketch | Qty  |
|------|-----------------|--------|------|
| 1    | HEADBOARD       |        | 1pc  |
| 2    | METAL CONNECTOR |        | 2pcs |
| 3    | BUN FOOT        |        | 2pcs |
| 4    | TOP FINIAL      |        | 2pcs |