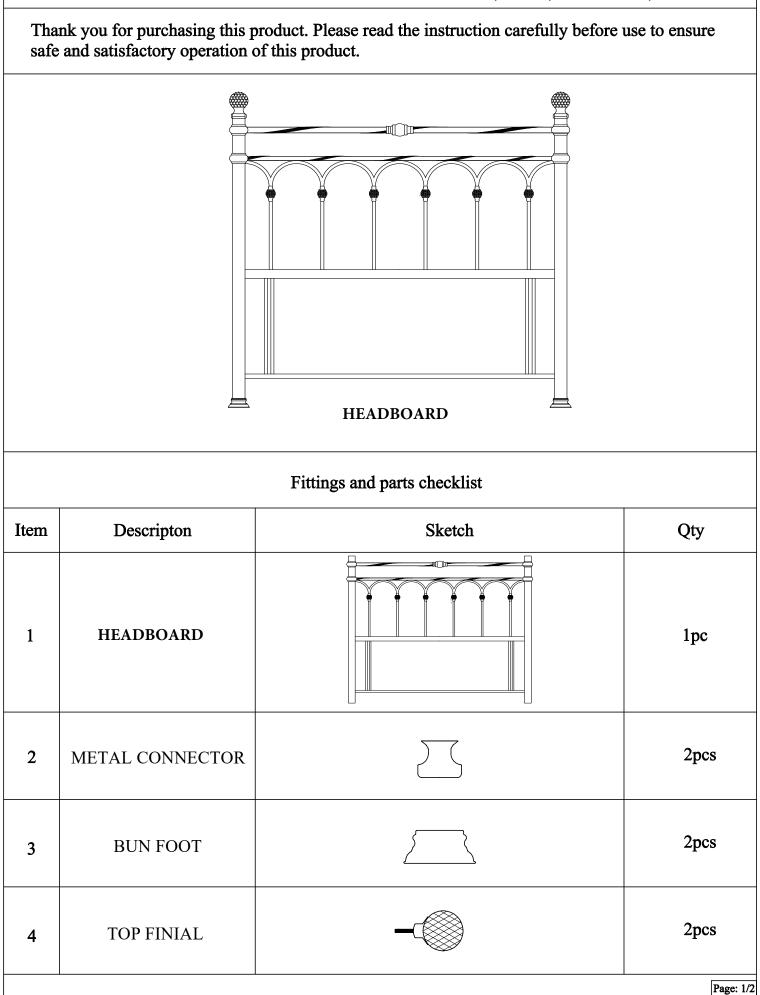

## **135CM HEADBOARD**

## Stock number: 2450H, 2460H, M1970H-135, M1980H-135





## CARE OF YOUR HEADBOARD

- Use a soft dry duster to clean your plated bedstead
- For stubborn stains, use a soft damp cloth and then revert to the soft dry duster
- PLEASE NOTE : Polishing materials and solvents should not be used, as they dissolve the protecting lacquer and allow oxidation of the genuine base material.
- Using fittings in the incorrect place when assembling the bedstead can cause fittings to become cross threaded. This can then lead to fittings becoming trapped; making disassembly of the product difficult and voiding the warranty. Please take care to ensure all fittings are used only where stipulated.

We cannot accept responsibility for damage caused due to misuse of this product.