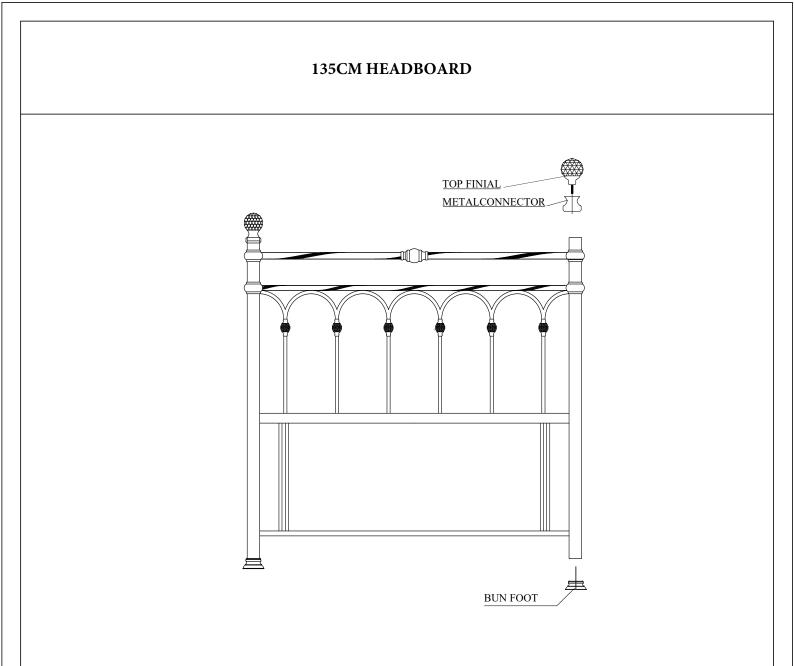

## **135CM HEADBOARD**

## Stock number: 2450H, 2460H, M1970H-135, M1980H-135





## CARE OF YOUR HEADBOARD

- Use a soft dry duster to clean your plated bedstead
- For stubborn stains, use a soft damp cloth and then revert to the soft dry duster
- PLEASE NOTE : Polishing materials and solvents should not be used, as they dissolve the protecting lacquer and allow oxidation of the genuine base material.
- Using fittings in the incorrect place when assembling the bedstead can cause fittings to become cross threaded. This can then lead to fittings becoming trapped; making disassembly of the product difficult and voiding the warranty. Please take care to ensure all fittings are used only where stipulated.

We cannot accept responsibility for damage caused due to misuse of this product.