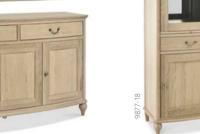

CORNER TV UNIT -9877-23

105cm x 53cm x 55cm h 110cm x 64cm x 45cm h WIDE ENTERTAINMENT UNIT CONSOLE TABLE -

with adjustable shelves with 2 drawers 9877-19 135cm x 41cm x 55cm h 110cm x 50cm x 80cm h

> NARROW SIDEBOARD --9877-10 105cm x 52cm x 88cm h

LAMP TABLE -

133cm x 68cm x 4cm d WIDE SIDEBOARD -

MIRROR

9877-13L

9877-15 143cm x 52cm x 88cm h

pull out shelf and internal LED light 9877-18 66cm x 45cm x 200cm h

DRINKS CABINET -

DOUBLE DISPLAY CABINET -with internal LED lights 9877-22 100cm x 45cm x 200cm h