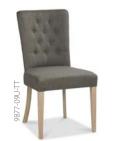

9877-09UA-TT Closed: 178cm x 100cm x 77cm h 53cm x 62cm x 93cm h Open: 228cm x 100cm x 77cm h

UPHOLSTERED SIDE CHAIR titanium colour fabric 9877-09U-TT 50cm x 62cm x 93cm h

titanium colour fabric

UPHOLSTERED ARM CHAIR