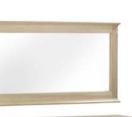

LAMP TABLE -

133cm x 68cm x 4cm d WIDE SIDEBOARD -

MIRROR

9877-13L

9877-15 143cm x 52cm x 88cm h

pull out shelf and internal LED light 9877-18 66cm x 45cm x 200cm h

DRINKS CABINET -

DOUBLE DISPLAY CABINET -with internal LED lights 9877-22 100cm x 45cm x 200cm h