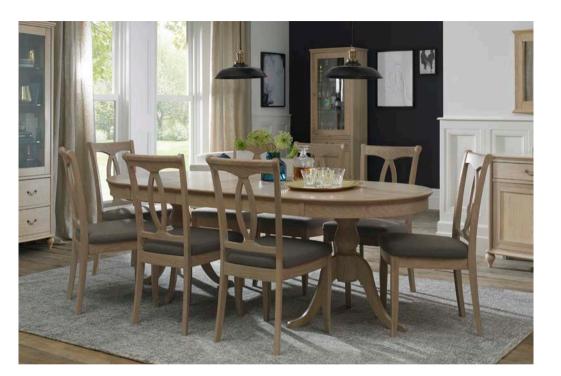

## BORDEAUX CHALK OAK

Updating a timeless classic by applying a chalk finish into the grain patterns of selected American oak solids and veneers contrasted with delicate antique nickel handles, Bordeaux dining vaunts a certain elegance and refinement. With a choice of beautifully stitched and buttoned upholstered chairs and an elegant wooden chair with a curved slat design detail, you can create your perfect look and complement it with a wide choice of cabinets featuring gently bowed fronts, soft curved frames and delicate turned legs. The range boasts Blum soft-closing drawers for that extra refinement and a mirrored back drinks cabinet with pull out serving tray makes the perfect addition.

9877-09UA-TT Closed: 178cm x 100cm x 77cm h 53cm x 62cm x 93cm h Open: 228cm x 100cm x 77cm h

UPHOLSTERED SIDE CHAIR titanium colour fabric 9877-09U-TT 50cm x 62cm x 93cm h

titanium colour fabric

UPHOLSTERED ARM CHAIR