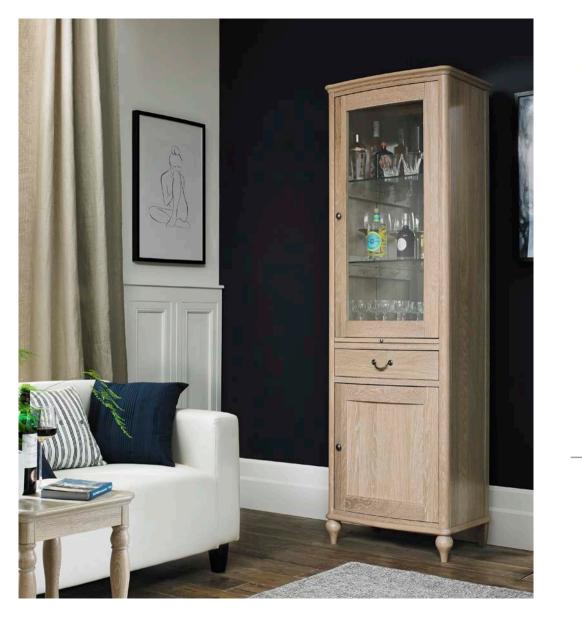

LAMP TABLE -

133cm x 68cm x 4cm d WIDE SIDEBOARD -

MIRROR

9877-13L

9877-15 143cm x 52cm x 88cm h

pull out shelf and internal LED light 9877-18 66cm x 45cm x 200cm h

DRINKS CABINET -

DOUBLE DISPLAY CABINET -with internal LED lights 9877-22 100cm x 45cm x 200cm h

1. DOUBLE DISPLAY CABINET 2. NARROW SIDEBOARD 3. COFFEE TABLE WITH 2 DRAWERS AND SHELFS 4. CHAIR STUDDING DETAILING

Please note, product measurements may vary slightly from those stated within. Our material specification refers to the exterior components. Man-made materials may be used as part of the internal construction.