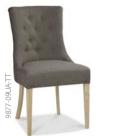

9877-09UA-TT Closed: 178cm x 100cm x 77cm h 53cm x 62cm x 93cm h Open: 228cm x 100cm x 77cm h

UPHOLSTERED SIDE CHAIR titanium colour fabric 9877-09U-TT 50cm x 62cm x 93cm h

titanium colour fabric

UPHOLSTERED ARM CHAIR