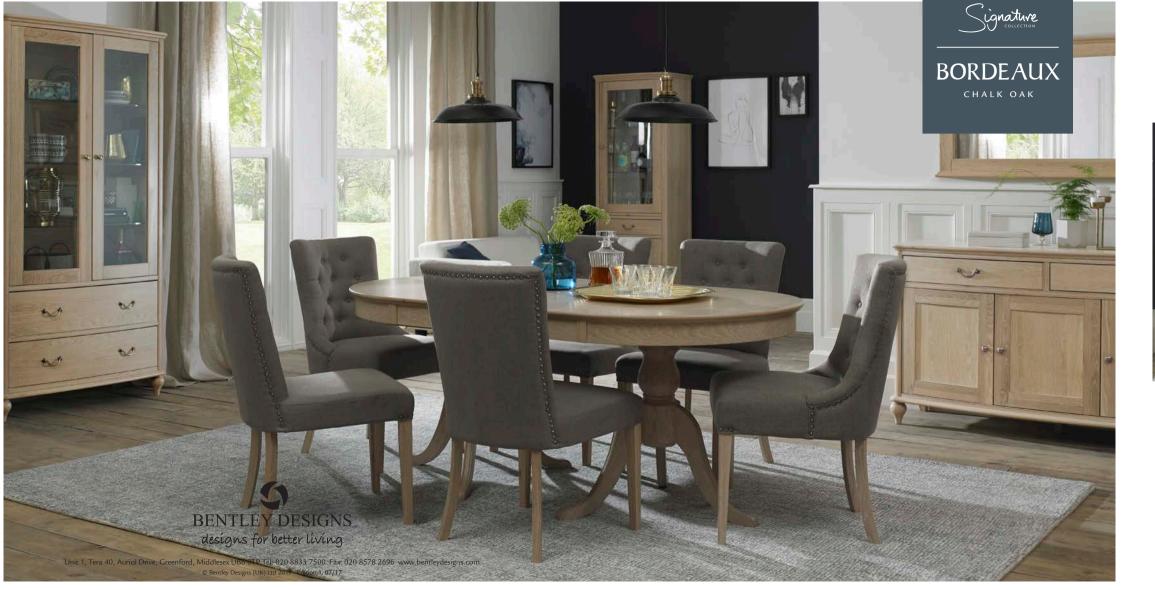

## BORDEAUX CHALK OAK

Updating a timeless classic by applying a chalk finish into the grain patterns of selected American oak solids and veneers contrasted with delicate antique nickel handles, Bordeaux dining vaunts a certain elegance and refinement. With a choice of beautifully stitched and buttoned upholstered chairs and an elegant wooden chair with a curved slat design detail, you can create your perfect look and complement it with a wide choice of cabinets featuring gently bowed fronts, soft curved frames and delicate turned legs. The range boasts Blum soft-closing drawers for that extra refinement and a mirrored back drinks cabinet with pull out serving tray makes the perfect addition.

9877-09UA-TT Closed: 178cm x 100cm x 77cm h 53cm x 62cm x 93cm h Open: 228cm x 100cm x 77cm h

UPHOLSTERED SIDE CHAIR titanium colour fabric 9877-09U-TT 50cm x 62cm x 93cm h

titanium colour fabric

UPHOLSTERED ARM CHAIR