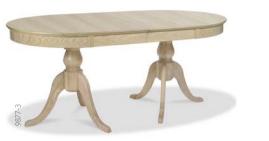

## BORDEAUX CHALK OAK

Updating a timeless classic by applying a chalk finish into the grain patterns of selected American oak solids and veneers contrasted with delicate antique nickel handles, Bordeaux dining vaunts a certain elegance and refinement. With a choice of beautifully stitched and buttoned upholstered chairs and an elegant wooden chair with a curved slat design detail, you can create your perfect look and complement it with a wide choice of cabinets featuring gently bowed fronts, soft curved frames and delicate turned legs. The range boasts Blum soft-closing drawers for that extra refinement and a mirrored back drinks cabinet with pull out serving tray makes the perfect addition.