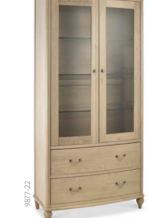

LAMP TABLE -

133cm x 68cm x 4cm d WIDE SIDEBOARD -

MIRROR

9877-13L

9877-15 143cm x 52cm x 88cm h

pull out shelf and internal LED light 9877-18 66cm x 45cm x 200cm h

DRINKS CABINET -

DOUBLE DISPLAY CABINET -with internal LED lights 9877-22 100cm x 45cm x 200cm h

1. DOUBLE DISPLAY CABINET 2. NARROW SIDEBOARD 3. COFFEE TABLE WITH 2 DRAWERS AND SHELFS 4. CHAIR STUDDING DETAILING

Please note, product measurements may vary slightly from those stated within. Our material specification refers to the exterior components. Man-made materials may be used as part of the internal construction.