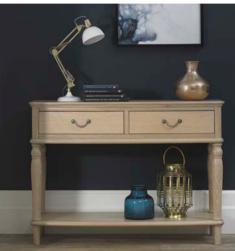

LAMP TABLE -

133cm x 68cm x 4cm d WIDE SIDEBOARD -

MIRROR

9877-13L

9877-15 143cm x 52cm x 88cm h

pull out shelf and internal LED light 9877-18 66cm x 45cm x 200cm h

DRINKS CABINET -

DOUBLE DISPLAY CABINET -with internal LED lights 9877-22 100cm x 45cm x 200cm h