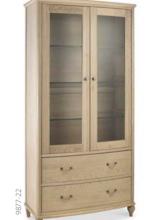

LAMP TABLE -

133cm x 68cm x 4cm d WIDE SIDEBOARD -

MIRROR

9877-13L

9877-15 143cm x 52cm x 88cm h

pull out shelf and internal LED light 9877-18 66cm x 45cm x 200cm h

DRINKS CABINET -

DOUBLE DISPLAY CABINET -with internal LED lights 9877-22 100cm x 45cm x 200cm h

1. DOUBLE DISPLAY CABINET 2. NARROW SIDEBOARD 3. COFFEE TABLE WITH 2 DRAWERS AND SHELFS 4. CHAIR STUDDING DETAILING

Please note, product measurements may vary slightly from those stated within. Our material specification refers to the exterior components. Man-made materials may be used as part of the internal construction.