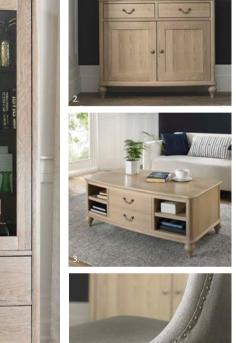

1. DOUBLE DISPLAY CABINET 2. NARROW SIDEBOARD 3. COFFEE TABLE WITH 2 DRAWERS AND SHELFS 4. CHAIR STUDDING DETAILING

Please note, product measurements may vary slightly from those stated within. Our material specification refers to the exterior components. Man-made materials may be used as part of the internal construction.