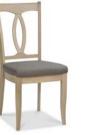

COFFEE TABLE --

9877-05

SLATTED BACK CHAIR

titanium colour fabric seat pad 9877-04 9877-09S-TT 44cm x 44cm x 58cm h 48cm x 59cm x 98cm h

NEST OF TABLES --Large: 55cm x 48cm x 57cm h Small: 40cm x 48cm x 48cm h