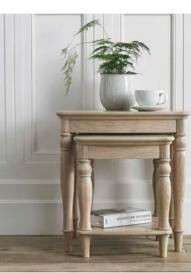

COFFEE TABLE --

9877-05

SLATTED BACK CHAIR

titanium colour fabric seat pad 9877-04 9877-09S-TT 44cm x 44cm x 58cm h 48cm x 59cm x 98cm h

NEST OF TABLES --Large: 55cm x 48cm x 57cm h Small: 40cm x 48cm x 48cm h