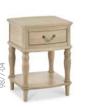

LAMP TABLE -

133cm x 68cm x 4cm d WIDE SIDEBOARD -

MIRROR

9877-13L

9877-15 143cm x 52cm x 88cm h

pull out shelf and internal LED light 9877-18 66cm x 45cm x 200cm h

DRINKS CABINET -

DOUBLE DISPLAY CABINET -with internal LED lights 9877-22 100cm x 45cm x 200cm h