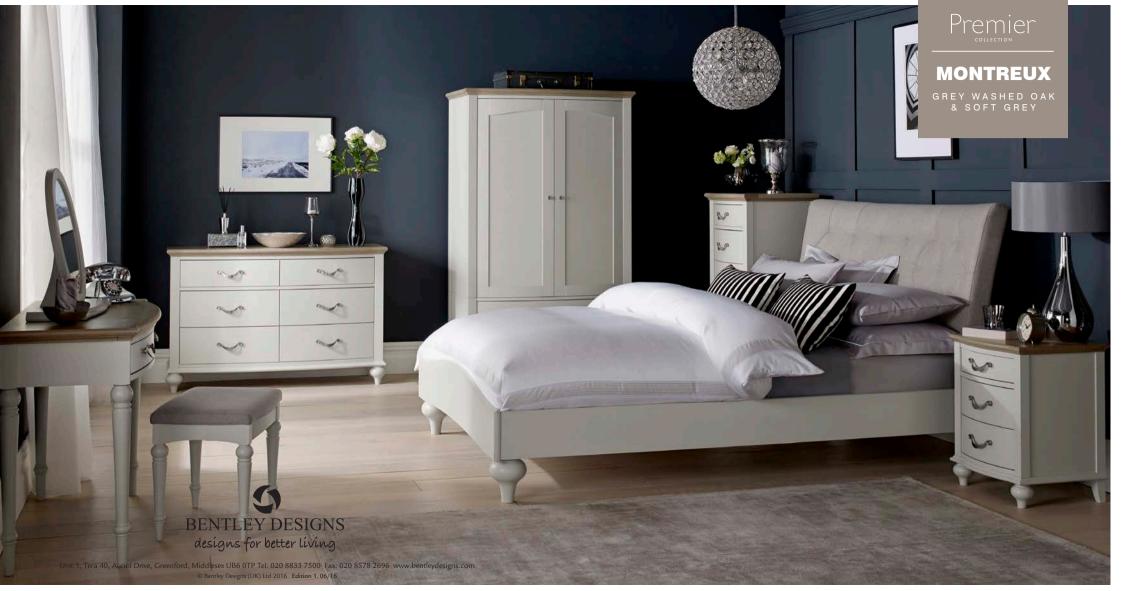

## **MONTREUX**

## **GREY WASHED OAK & SOFT GREY**

With a contemporary twist to a traditional design, Montreux grey washed oak & soft grey bedroom is a beautifully crafted oak and painted range with bold, contrasting bespoke silver handles. The strong figurative grain of the washed oak on the tops offers a stunning contrast with the soft grey finish. Design features such as gently bowed fronts, classical corniced tops and turned legs demonstrate attention to detail, whereas practical Blum soft-closing drawer runners, high quality hardware and a durable protective finish all attest to the quality of this elegant range. Centre piece of this collection is the king size upholstered bedstead with stunning diamond stitch pattern and refined curved frames, granting Montreux bedroom as an updated classic suited to both modern and traditional settings.