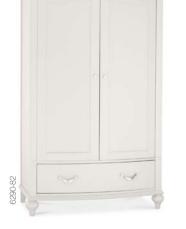

STOOL -pebble grey fabric seat pad 6295-91 52cm x 38cm x 46cm h

2+2 DRAWER WIDE CHEST --6290-74 110cm x 48cm x 88cm h

6 DRAWER WIDE CHEST -6290-78 130cm x 48cm x 88cm h

5 DRAWER TALL CHEST --DOUBLE WARDROBE 🕶 6290-75 6290-82 58cm x 48cm x 122cm h 110cm x 64cm x 200cm h