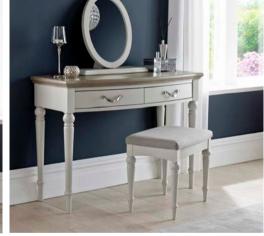

135CM BEDSTEAD ➤ DRESSING TABLE --6290-43BD

150CM BEDSTEAD ➤ 6290-44BD

1 DRAWER NIGHTSTAND 45cm x 44cm x 57cm h

3 DRAWER NIGHTSTAND 6290-73 48cm x 44cm x 64cm h

6290-90 110cm x 48cm x 80cm h

VANITY MIRROR -6295-17 52cm x 21cm x 54cm h

STOOL -pebble grey fabric seat pad 6295-91 52cm x 38cm x 46cm h

2+2 DRAWER WIDE CHEST --6290-74 110cm x 48cm x 88cm h

6 DRAWER WIDE CHEST -6290-78 130cm x 48cm x 88cm h

5 DRAWER TALL CHEST --DOUBLE WARDROBE 🕶 6290-75 6290-82 58cm x 48cm x 122cm h 110cm x 64cm x 200cm h