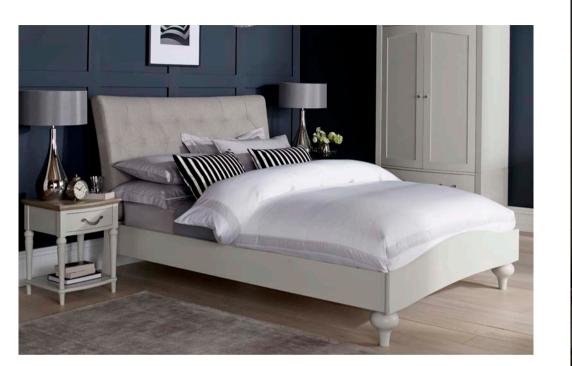

## **GREY WASHED OAK & SOFT GREY**

With a contemporary twist to a traditional design, Montreux grey washed oak & soft grey bedroom is a beautifully crafted oak and painted range with bold, contrasting bespoke silver handles. The strong figurative grain of the washed oak on the tops offers a stunning contrast with the soft grey finish. Design features such as gently bowed fronts, classical corniced tops and turned legs demonstrate attention to detail, whereas practical Blum soft-closing drawer runners, high quality hardware and a durable protective finish all attest to the quality of this elegant range. Centre piece of this collection is the king size upholstered bedstead with stunning diamond stitch pattern and refined curved frames, granting Montreux bedroom as an updated classic suited to both modern and traditional settings.