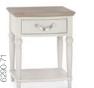

135CM BEDSTEAD ➤ DRESSING TABLE --6290-43BD

150CM BEDSTEAD ➤ 6290-44BD

1 DRAWER NIGHTSTAND 45cm x 44cm x 57cm h

3 DRAWER NIGHTSTAND 6290-73 48cm x 44cm x 64cm h

6290-90 110cm x 48cm x 80cm h

VANITY MIRROR -6295-17 52cm x 21cm x 54cm h