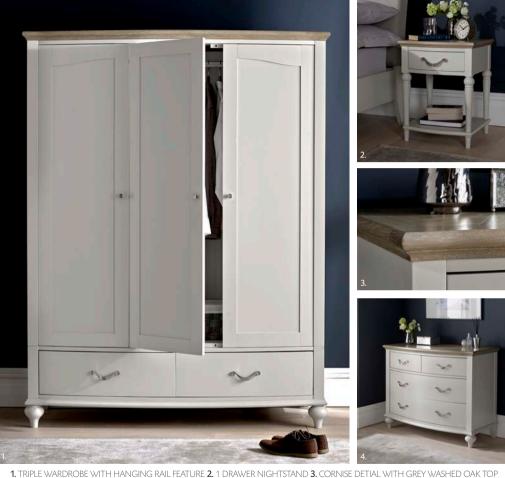

## **GREY WASHED OAK & SOFT GREY**

With a contemporary twist to a traditional design, Montreux grey washed oak & soft grey bedroom is a beautifully crafted oak and painted range with bold, contrasting bespoke silver handles. The strong figurative grain of the washed oak on the tops offers a stunning contrast with the soft grey finish. Design features such as gently bowed fronts, classical corniced tops and turned legs demonstrate attention to detail, whereas practical Blum soft-closing drawer runners, high quality hardware and a durable protective finish all attest to the quality of this elegant range. Centre piece of this collection is the king size upholstered bedstead with stunning diamond stitch pattern and refined curved frames, granting Montreux bedroom as an updated classic suited to both modern and traditional settings.

TRIPLE WARDROBE -6290-83 155cm x 64cm x 200cm h

4. 2+2 DRAWER CHEST

Please note, product measurements may vary slightly from those stated within. Our material specification refers to the exterior components. Man-made materials may be used as part of the internal construction.