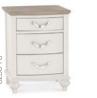

TRIPLE WARDROBE -6290-83 155cm x 64cm x 200cm h

4. 2+2 DRAWER CHEST

Please note, product measurements may vary slightly from those stated within. Our material specification refers to the exterior components. Man-made materials may be used as part of the internal construction.