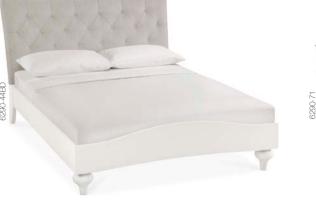

## **GREY WASHED OAK & SOFT GREY**

With a contemporary twist to a traditional design, Montreux grey washed oak & soft grey bedroom is a beautifully crafted oak and painted range with bold, contrasting bespoke silver handles. The strong figurative grain of the washed oak on the tops offers a stunning contrast with the soft grey finish. Design features such as gently bowed fronts, classical corniced tops and turned legs demonstrate attention to detail, whereas practical Blum soft-closing drawer runners, high quality hardware and a durable protective finish all attest to the quality of this elegant range. Centre piece of this collection is the king size upholstered bedstead with stunning diamond stitch pattern and refined curved frames, granting Montreux bedroom as an updated classic suited to both modern and traditional settings.

135CM BEDSTEAD ➤ DRESSING TABLE --6290-43BD

150CM BEDSTEAD ➤ 6290-44BD

1 DRAWER NIGHTSTAND 45cm x 44cm x 57cm h

3 DRAWER NIGHTSTAND 6290-73 48cm x 44cm x 64cm h

6290-90 110cm x 48cm x 80cm h

VANITY MIRROR -6295-17 52cm x 21cm x 54cm h