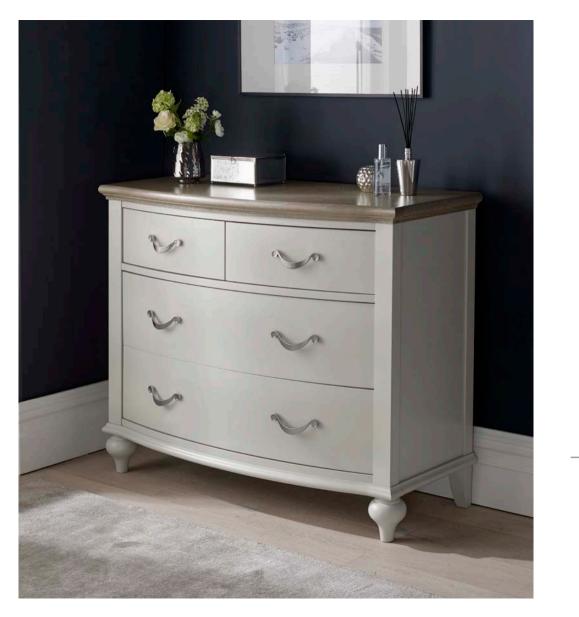

## **GREY WASHED OAK & SOFT GREY**

With a contemporary twist to a traditional design, Montreux grey washed oak & soft grey bedroom is a beautifully crafted oak and painted range with bold, contrasting bespoke silver handles. The strong figurative grain of the washed oak on the tops offers a stunning contrast with the soft grey finish. Design features such as gently bowed fronts, classical corniced tops and turned legs demonstrate attention to detail, whereas practical Blum soft-closing drawer runners, high quality hardware and a durable protective finish all attest to the quality of this elegant range. Centre piece of this collection is the king size upholstered bedstead with stunning diamond stitch pattern and refined curved frames, granting Montreux bedroom as an updated classic suited to both modern and traditional settings.

STOOL -pebble grey fabric seat pad 6295-91 52cm x 38cm x 46cm h

2+2 DRAWER WIDE CHEST --6290-74 110cm x 48cm x 88cm h

6 DRAWER WIDE CHEST -6290-78 130cm x 48cm x 88cm h

5 DRAWER TALL CHEST --DOUBLE WARDROBE 🕶 6290-75 6290-82 58cm x 48cm x 122cm h 110cm x 64cm x 200cm h