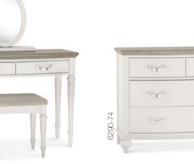

135CM BEDSTEAD ➤ DRESSING TABLE --6290-43BD

150CM BEDSTEAD ➤ 6290-44BD

1 DRAWER NIGHTSTAND 45cm x 44cm x 57cm h

3 DRAWER NIGHTSTAND 6290-73 48cm x 44cm x 64cm h

6290-90 110cm x 48cm x 80cm h

VANITY MIRROR -6295-17 52cm x 21cm x 54cm h

STOOL -pebble grey fabric seat pad 6295-91 52cm x 38cm x 46cm h

2+2 DRAWER WIDE CHEST --6290-74 110cm x 48cm x 88cm h

6 DRAWER WIDE CHEST -6290-78 130cm x 48cm x 88cm h

5 DRAWER TALL CHEST --DOUBLE WARDROBE 🕶 6290-75 6290-82 58cm x 48cm x 122cm h 110cm x 64cm x 200cm h