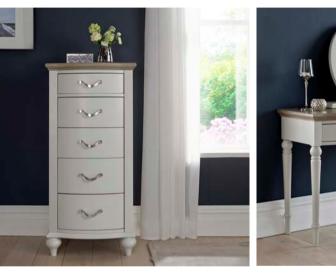

135CM BEDSTEAD ➤ DRESSING TABLE --6290-43BD

150CM BEDSTEAD ➤ 6290-44BD

1 DRAWER NIGHTSTAND 45cm x 44cm x 57cm h

3 DRAWER NIGHTSTAND 6290-73 48cm x 44cm x 64cm h

6290-90 110cm x 48cm x 80cm h

VANITY MIRROR -6295-17 52cm x 21cm x 54cm h

STOOL -pebble grey fabric seat pad 6295-91 52cm x 38cm x 46cm h

2+2 DRAWER WIDE CHEST --6290-74 110cm x 48cm x 88cm h

6 DRAWER WIDE CHEST -6290-78 130cm x 48cm x 88cm h

5 DRAWER TALL CHEST --DOUBLE WARDROBE 🕶 6290-75 6290-82 58cm x 48cm x 122cm h 110cm x 64cm x 200cm h