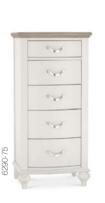

STOOL -pebble grey fabric seat pad 6295-91 52cm x 38cm x 46cm h

2+2 DRAWER WIDE CHEST --6290-74 110cm x 48cm x 88cm h

6 DRAWER WIDE CHEST -6290-78 130cm x 48cm x 88cm h

5 DRAWER TALL CHEST --DOUBLE WARDROBE 🕶 6290-75 6290-82 58cm x 48cm x 122cm h 110cm x 64cm x 200cm h