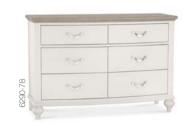

STOOL -pebble grey fabric seat pad 6295-91 52cm x 38cm x 46cm h

2+2 DRAWER WIDE CHEST --6290-74 110cm x 48cm x 88cm h

6 DRAWER WIDE CHEST -6290-78 130cm x 48cm x 88cm h

5 DRAWER TALL CHEST --DOUBLE WARDROBE 🕶 6290-75 6290-82 58cm x 48cm x 122cm h 110cm x 64cm x 200cm h