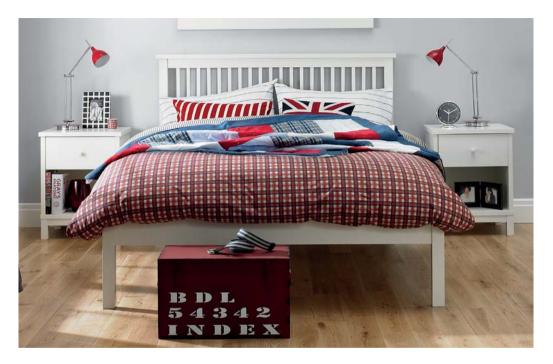

## **ATLANTA** WHITE

Crafted using solid wood frames and painted in a beautiful, soft white finish, the Atlanta White is a perfect backdrop whatever your bedroom decor!

With its clean and simple lines, it is a timeless range that offers versatility through its choice of storage cabinet options including an underbed drawer which comes with a protective dust cover. Practical and compact, the Atlanta White is finished in a hard-wearing lacquer with additional features such as superior sprung slatted bed base and conical wooden handles.