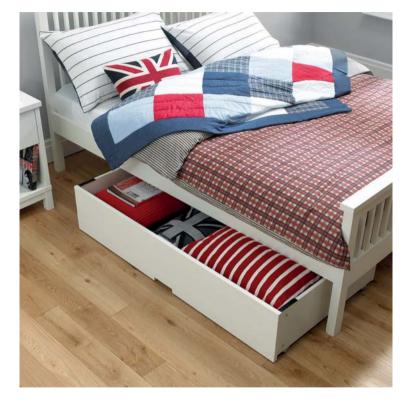

## **ATLANTA** WHITE

Crafted using solid wood frames and painted in a beautiful, soft white finish, the Atlanta White is a perfect backdrop whatever your bedroom decor!

With its clean and simple lines, it is a timeless range that offers versatility through its choice of storage cabinet options including an underbed drawer which comes with a protective dust cover. Practical and compact, the Atlanta White is finished in a hard-wearing lacquer with additional features such as superior sprung slatted bed base and conical wooden handles.

UNDERBED DRAWER 🛏 STOOL ---with protective dust cover 4802-40 130cm x 70cm x 26cm h 4802-91

DRESSING TABLE ----4802-90 105cm x 42cm x 76cm h

VANITY MIRROR ----

4802-17 50cm x 15cm x 58cm h natural coloured fabric seat pad 44cm x 35cm x 46cm h