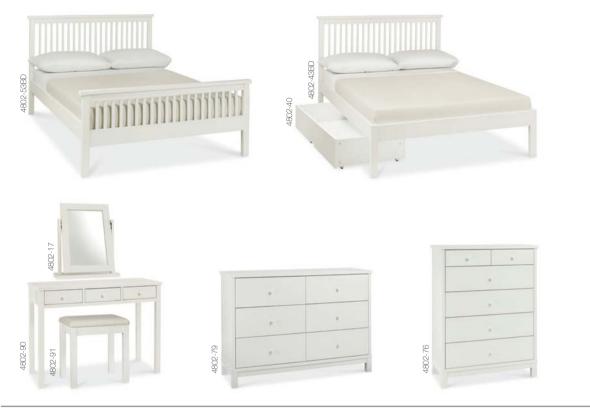

HIGH FOOTEND BEDSTEAD 90CM BEDSTEAD ---4802-52BD 122CM BEDSTEAD\* ----4802-51BD 135CM BEDSTEAD ---4802-53BD 150CM BEDSTEAD ----4802-54BD

LOW FOOTEND BEDSTEAD 90CM BEDSTEAD ---4802-42BD 135CM BEDSTEAD ----4802-43BD 150CM BEDSTEAD ----4802-44BD

UNDERBED DRAWER 🛏 STOOL ---with protective dust cover 4802-40 130cm x 70cm x 26cm h 4802-91

DRESSING TABLE ----4802-90 105cm x 42cm x 76cm h

VANITY MIRROR ----

4802-17 50cm x 15cm x 58cm h natural coloured fabric seat pad 44cm x 35cm x 46cm h

6 DRAWER WIDE CHEST 4802-79 120cm x 41cm x 85cm h

2+4 DRAWER CHEST 4802-76 80cm x 41cm x 107cm h

4802-56 4802-59 4802-57 4802-58

90CM HEADBOARD

122CM HEADBOARD

**3 DRAWER NIGHTSTAND** 135CM HEADBOARD

4802-73 45cm x 41cm x 62cm h 150CM HEADBOARD

> **5 DRAWER TALL CHEST** 4802-75 48cm x 41cm x 123cm h

4802-71

1 DRAWER NIGHTSTAND DOUBLE WARDROBE - TRIPLE WARDROBE -4802-82

4802-83 45cm x 41cm x 62cm h 90cm x 57cm x 195cm h 120cm x 57cm x 195cm h

Please note, product measurements may vary slightly from those stated within. Our material specification refers to the exterior components. Man-made materials may be used as part of the internal construction. \*The underbed drawer does not fully fit beneath the 122cm bedstead, owing to the position of the bedstead centre leg. --- Partial assembly required. --- Full self-assembly required. All copyright, design rights and intellectual property rights existing in our design and products and in the images, text and design of this marketing material are and will remain the property