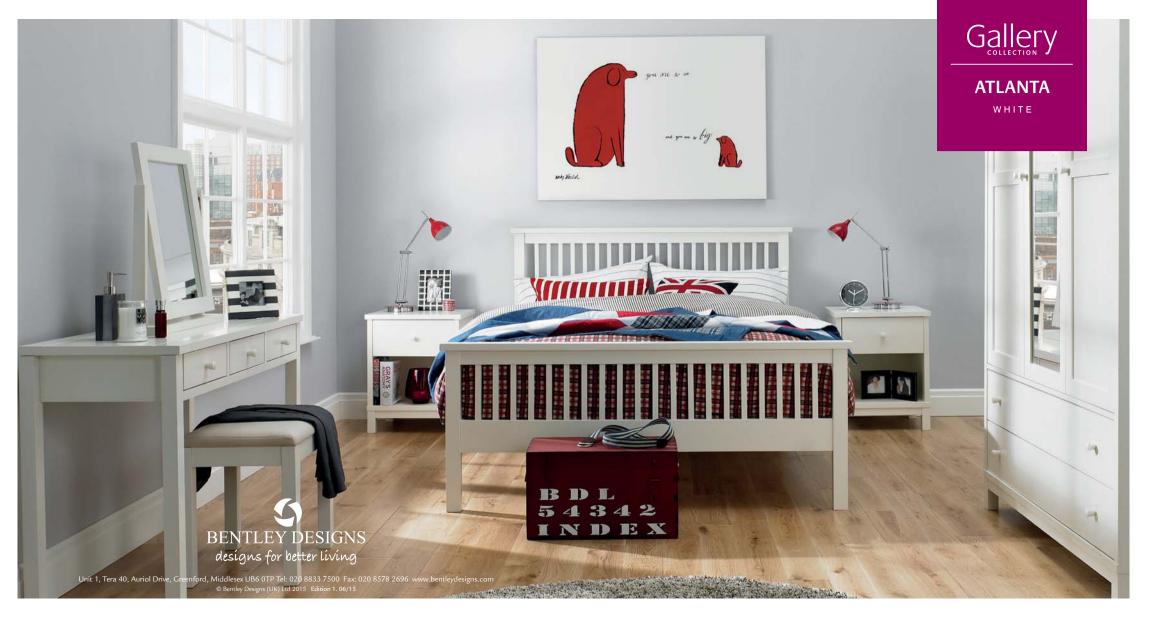

## **ATLANTA** WHITE

Crafted using solid wood frames and painted in a beautiful, soft white finish, the Atlanta White is a perfect backdrop whatever your bedroom decor!

With its clean and simple lines, it is a timeless range that offers versatility through its choice of storage cabinet options including an underbed drawer which comes with a protective dust cover. Practical and compact, the Atlanta White is finished in a hard-wearing lacquer with additional features such as superior sprung slatted bed base and conical wooden handles.