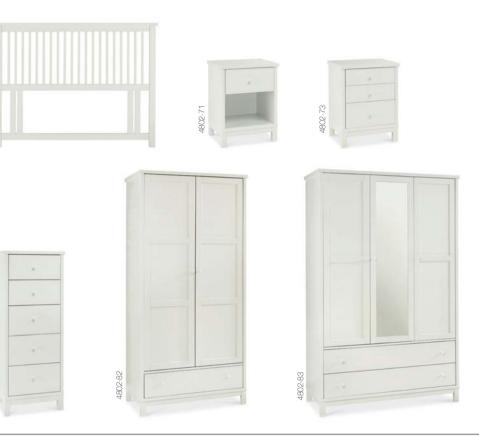

6 DRAWER WIDE CHEST 4802-79 120cm x 41cm x 85cm h

2+4 DRAWER CHEST 4802-76 80cm x 41cm x 107cm h

4802-56 4802-59 4802-57 4802-58

90CM HEADBOARD

122CM HEADBOARD

**3 DRAWER NIGHTSTAND** 135CM HEADBOARD

4802-73 45cm x 41cm x 62cm h 150CM HEADBOARD

> **5 DRAWER TALL CHEST** 4802-75 48cm x 41cm x 123cm h

4802-71

1 DRAWER NIGHTSTAND DOUBLE WARDROBE - TRIPLE WARDROBE -4802-82

4802-83 45cm x 41cm x 62cm h 90cm x 57cm x 195cm h 120cm x 57cm x 195cm h

Please note, product measurements may vary slightly from those stated within. Our material specification refers to the exterior components. Man-made materials may be used as part of the internal construction. \*The underbed drawer does not fully fit beneath the 122cm bedstead, owing to the position of the bedstead centre leg. --- Partial assembly required. --- Full self-assembly required. All copyright, design rights and intellectual property rights existing in our design and products and in the images, text and design of this marketing material are and will remain the property