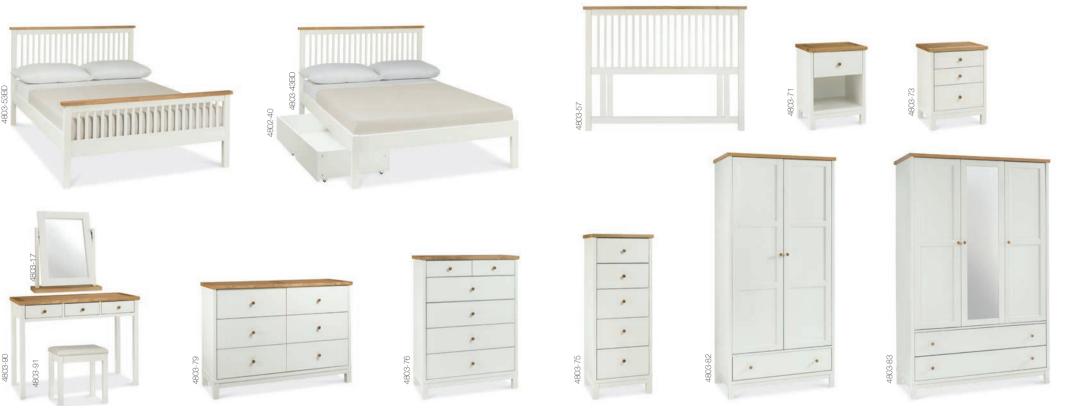

HIGH FOOTEND BEDSTEAD 90CM BEDSTEAD → 4803-52BD

90CM BEDSTEAD → 122CM BEDSTEAD\* --135CM BEDSTEAD →

4803-42BD 135CM BEDSTEAD --4803-43BD 150CM BEDSTEAD → 4803-44BD

LOW FOOTEND

BEDSTEAD

UNDERBED DRAWER➤ STOOL → with protective dust cover sand fabric seat pad 4803-91 4802-40 130cm x 70cm x 26cm h 44cm x 35cm x 46cm h

105cm x 42cm x 76cm h

6 DRAWER WIDE CHEST DRESSING TABLE --4803-79 4803-90 120cm x 41cm x 85cm h

2+4 DRAWER CHEST VANITY MIRROR --4803-76 80cm x 41cm x 107cm h 50cm x 15cm x 58cm h

90CM HEADBOARD 122CM HEADBOARD 135CM HEADBOARD 150CM HEADBOARD

4803-71 3 DRAWER NIGHTSTAND 4803-73 45cm x 41cm x 62cm h

5 DRAWER TALL CHEST 4803-75 48cm x 41cm x 123cm h

1 DRAWER NIGHTSTAND DOUBLE WARDROBE ➤ TRIPLE WARDROBE ➤

45cm x 41cm x 62cm h 90cm x 57cm x 195cm h 120cm x 57cm x 195cm h