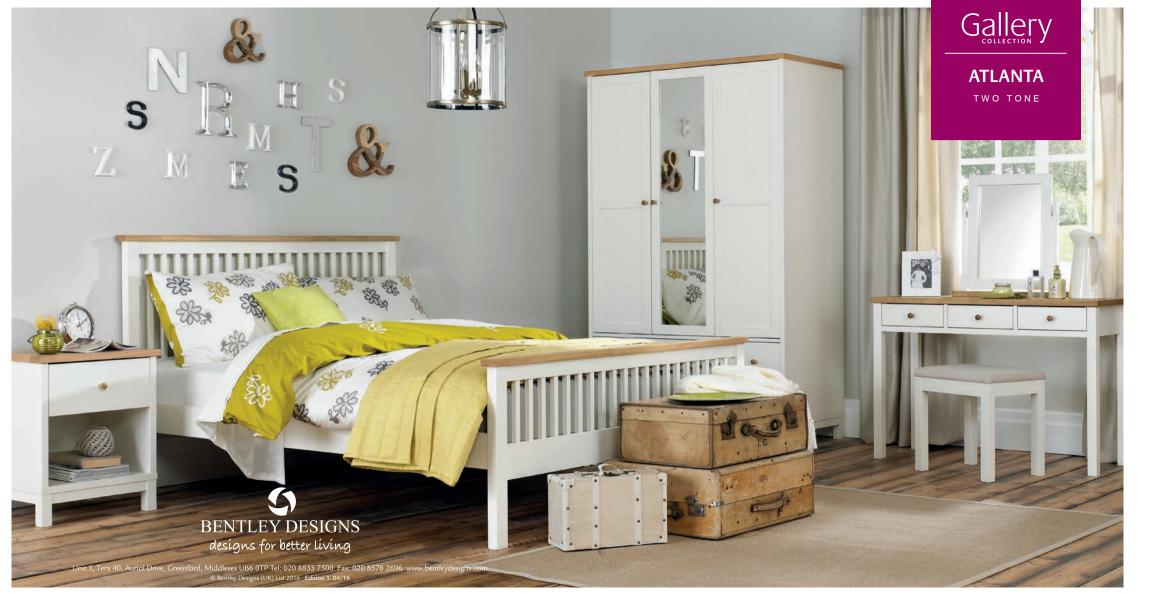

## ATLANTA TWO TONE

Combining a soft white painted finish with contrasting American oak veneers, the Atlanta Two Tone is a collection that complements both modern and traditional bedroom settings.

With its clean and simple lines, it is a timeless range that offers versatility through its choice of storage cabinet options including an underbed drawer which comes with a protective dust cover. Practical and compact, the Atlanta Two Tone is finished in a hard-wearing lacquer with additional features such as superior sprung slatted bed base and conical wooden handle.