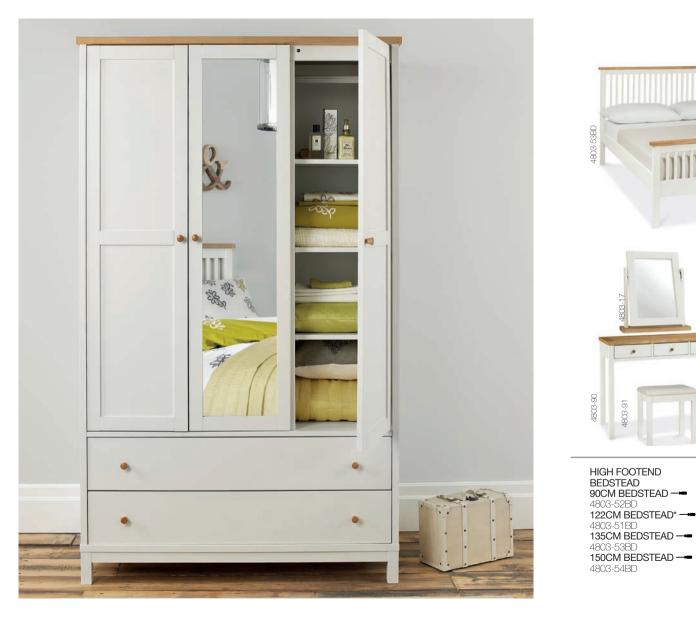

HIGH FOOTEND BEDSTEAD 90CM BEDSTEAD → 4803-52BD

90CM BEDSTEAD → 122CM BEDSTEAD\* --135CM BEDSTEAD →

4803-42BD 135CM BEDSTEAD --4803-43BD 150CM BEDSTEAD → 4803-44BD

LOW FOOTEND

BEDSTEAD

UNDERBED DRAWER➤ STOOL → with protective dust cover sand fabric seat pad 4803-91 4802-40 130cm x 70cm x 26cm h 44cm x 35cm x 46cm h