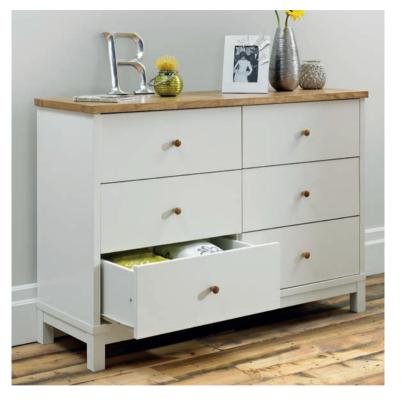

## ATLANTA TWO TONE

Combining a soft white painted finish with contrasting American oak veneers, the Atlanta Two Tone is a collection that complements both modern and traditional bedroom settings.

With its clean and simple lines, it is a timeless range that offers versatility through its choice of storage cabinet options including an underbed drawer which comes with a protective dust cover. Practical and compact, the Atlanta Two Tone is finished in a hard-wearing lacquer with additional features such as superior sprung slatted bed base and conical wooden handle.

105cm x 42cm x 76cm h

6 DRAWER WIDE CHEST DRESSING TABLE --4803-79 4803-90 120cm x 41cm x 85cm h

2+4 DRAWER CHEST VANITY MIRROR --4803-76 80cm x 41cm x 107cm h 50cm x 15cm x 58cm h

90CM HEADBOARD 122CM HEADBOARD 135CM HEADBOARD 150CM HEADBOARD