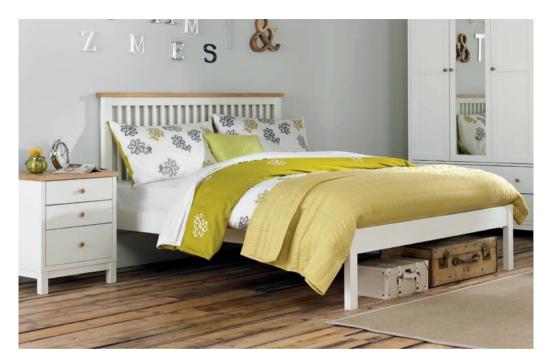

## ATLANTA TWO TONE

Combining a soft white painted finish with contrasting American oak veneers, the Atlanta Two Tone is a collection that complements both modern and traditional bedroom settings.

With its clean and simple lines, it is a timeless range that offers versatility through its choice of storage cabinet options including an underbed drawer which comes with a protective dust cover. Practical and compact, the Atlanta Two Tone is finished in a hard-wearing lacquer with additional features such as superior sprung slatted bed base and conical wooden handle.