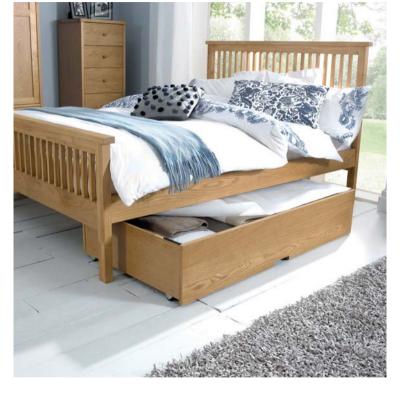

## **ATLANTA** OAK

Crafted using solid wood frames and oak veneered panels with earthy and organic tones, the Atlanta Oak range brings a sense of stylish comfort to everyday life.

With its clean and simple lines, it is a timeless range that offers versatility through its choice of storage cabinet options including an underbed drawer which comes with a protective dust cover. Practical and compact, the Atlanta Oak is finished in a hard-wearing lacquer with additional features such as superior sprung slatted bed base and conical wooden handle.

DRESSING TABLE --150CM BEDSTEAD → 4800-90 105cm x 42cm x 76cm h

4800-40

VANITY MIRROR --4800-17 50cm x 15cm x 58cm h

UNDERBED DRAWER➤ STOOL -

with protective dust cover natural coloured fabric seat 130cm x 70cm x 26cm h 4800-91 44cm x 35cm x 46cm h

\*The underbed drawer does not fully fit beneath the 122cm bedstead, owing to the position of the bedstead centre leg.

--- Partial assembly required. -- Full self-assembly required.

All copyright, design rights and intellectual property rights existing in our design and products and in the images, text and design of this marketing material are and will remain the property of Bentley Designs Ltd. We will treat any infringement of these rights seriously.