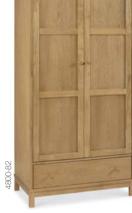

5 DRAWER TALL CHEST 4800-75 48cm x 41cm x 123cm h

1 DRAWER NIGHTSTAND DOUBLE WARDROBE ➤ TRIPLE WARDROBE ➤

45cm x 41cm x 62cm h 90cm x 57cm x 195cm h 120cm x 57cm x 195cm h

Please note, product measurements may vary slightly from those stated within. Our material specification refers to the exterior components. Man-made materials may be used as part of the internal construction.