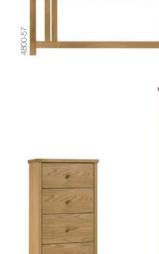

5 DRAWER TALL CHEST 4800-75 48cm x 41cm x 123cm h

1 DRAWER NIGHTSTAND DOUBLE WARDROBE ➤ TRIPLE WARDROBE ➤

45cm x 41cm x 62cm h 90cm x 57cm x 195cm h 120cm x 57cm x 195cm h

Please note, product measurements may vary slightly from those stated within. Our material specification refers to the exterior components. Man-made materials may be used as part of the internal construction.