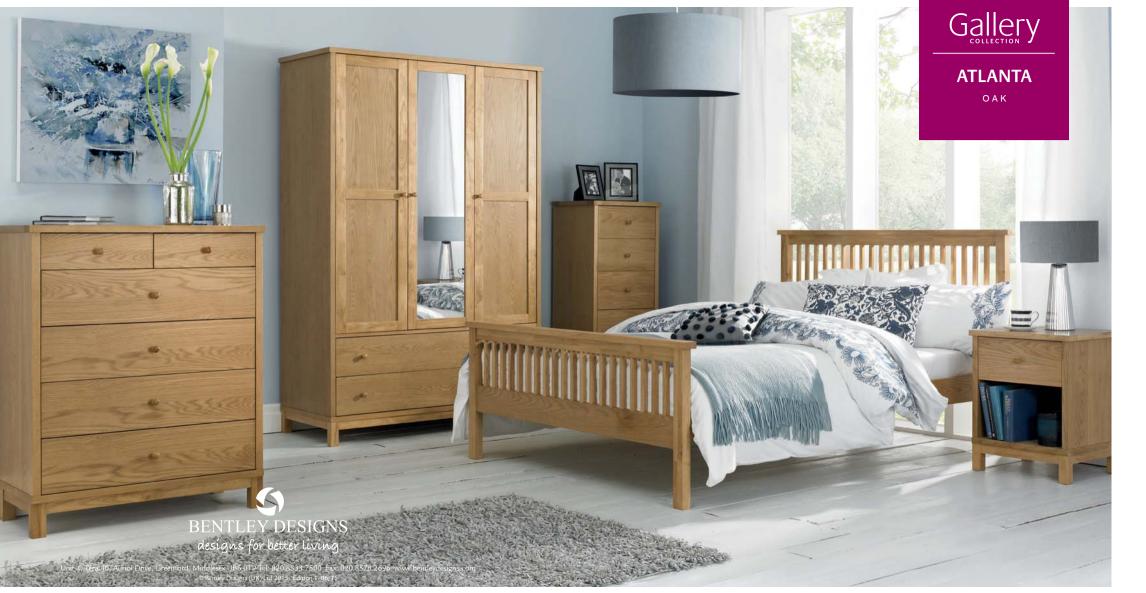

## **ATLANTA** OAK

Crafted using solid wood frames and oak veneered panels with earthy and organic tones, the Atlanta Oak range brings a sense of stylish comfort to everyday life.

With its clean and simple lines, it is a timeless range that offers versatility through its choice of storage cabinet options including an underbed drawer which comes with a protective dust cover. Practical and compact, the Atlanta Oak is finished in a hard-wearing lacquer with additional features such as superior sprung slatted bed base and conical wooden handle.

With pieces designed to balance quality and style with the practicality that modern homes demand, the Gallery range is perfect for more compact spaces where versatility is as equally important as clean, contemporary design.