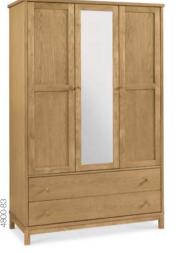

5 DRAWER TALL CHEST 4800-75 48cm x 41cm x 123cm h

1 DRAWER NIGHTSTAND DOUBLE WARDROBE ➤ TRIPLE WARDROBE ➤

45cm x 41cm x 62cm h 90cm x 57cm x 195cm h 120cm x 57cm x 195cm h

Please note, product measurements may vary slightly from those stated within. Our material specification refers to the exterior components. Man-made materials may be used as part of the internal construction.