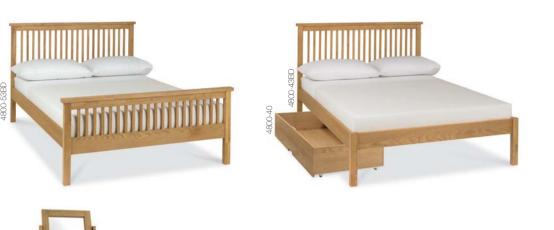

HIGH FOOTEND 90CM BEDSTEAD → 4800-52BD

122CM BEDSTEAD\* --4800-51BD 135CM BEDSTEAD →

4800-53BD 150CM BEDSTEAD --4800-54BD

LOW FOOTEND BEDSTEAD

4800-44BD

90CM BEDSTEAD --4800-42BD 135CM BEDSTEAD --4800-43BD

\*The underbed drawer does not fully fit beneath the 122cm bedstead, owing to the position of the bedstead centre leg.

--- Partial assembly required. -- Full self-assembly required.

All copyright, design rights and intellectual property rights existing in our design and products and in the images, text and design of this marketing material are and will remain the property of Bentley Designs Ltd. We will treat any infringement of these rights seriously.