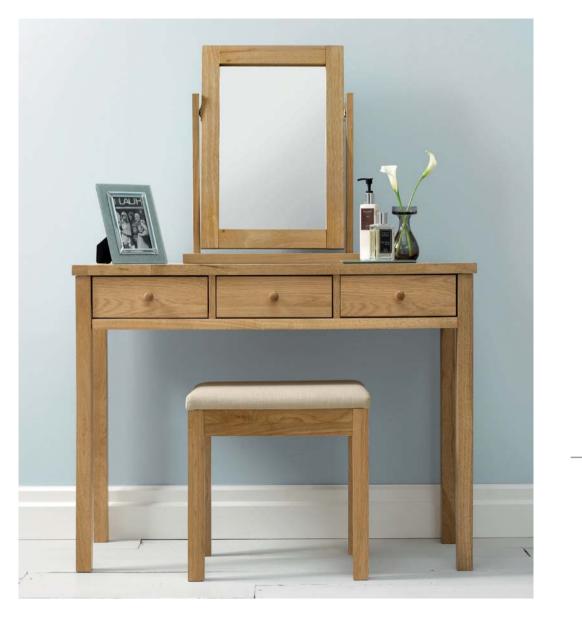

DRESSING TABLE --150CM BEDSTEAD → 4800-90 105cm x 42cm x 76cm h

4800-40

VANITY MIRROR --4800-17 50cm x 15cm x 58cm h

UNDERBED DRAWER➤ STOOL -

with protective dust cover natural coloured fabric seat 130cm x 70cm x 26cm h 4800-91 44cm x 35cm x 46cm h