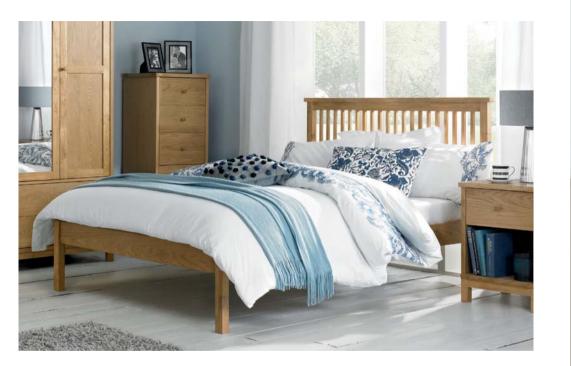

## **ATLANTA** OAK

Crafted using solid wood frames and oak veneered panels with earthy and organic tones, the Atlanta Oak range brings a sense of stylish comfort to everyday life.

With its clean and simple lines, it is a timeless range that offers versatility through its choice of storage cabinet options including an underbed drawer which comes with a protective dust cover. Practical and compact, the Atlanta Oak is finished in a hard-wearing lacquer with additional features such as superior sprung slatted bed base and conical wooden handle.