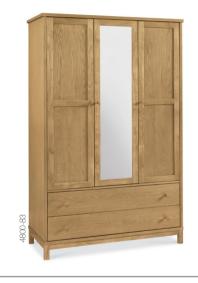

DRESSING TABLE → 4800-90 105cm x 42cm x 76cm h

VANITY MIRROR → 4800-17 50cm x 15cm x 58cm h

STOOL — sand fabric seat pad 4800-91 44cm x 35cm x 46cm h

2+4 DRAWER CHEST — 4800-76 80cm x 41cm x 107cm h **TRIPLE WARDROBE** 4800-83 120cm x 57cm x 195cm h