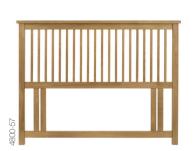

3 DRAWER NIGHTSTAND → 4800-73 45cm x 41cm x 62cm h HIGH FOOTEND
BEDSTEAD

90CM BEDSTEAD

4800-52BD

122CM BEDSTEAD\*

→

4800-51BD **135CM BEDSTEAD →** 4800-53BD **150CM BEDSTEAD →** 

4800-54BD

90CM HEADBOARD 4800-56 122CM HEADBOARD 4800-59 135CM HEADBOARD 4800-57