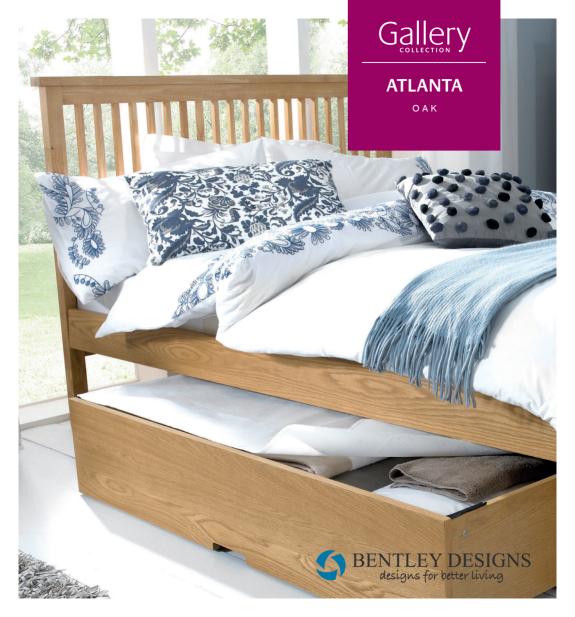

## **ATLANTA** OAK

Crafted using solid wood frames and oak veneered panels with earthy and organic tones, the Atlanta Oak range brings a sense of stylish comfort to everyday life. With its clean and simple lines, it is a timeless range that offers versatility through its choice of storage cabinet options including an underbed drawer which comes with a protective dust cover.

Practical and compact, the Atlanta Oak is finished in a hard-wearing lacquer with additional features such as superior sprung slatted bed base and conical wooden handle.

## OAK

LOW FOOTEND
BEDSTEAD
90CM BEDSTEAD > 4800-42BD
135CM BEDSTEAD > 135CM BEDSTEAD

4800-43BD 3 DRAWER 150CM BEDSTEAD → NIGHTSTAND 4800-44BD 4800-73

UNDERBED DRAWER → with protective dust cover 4800-40 130cm x 70cm x 26cm h