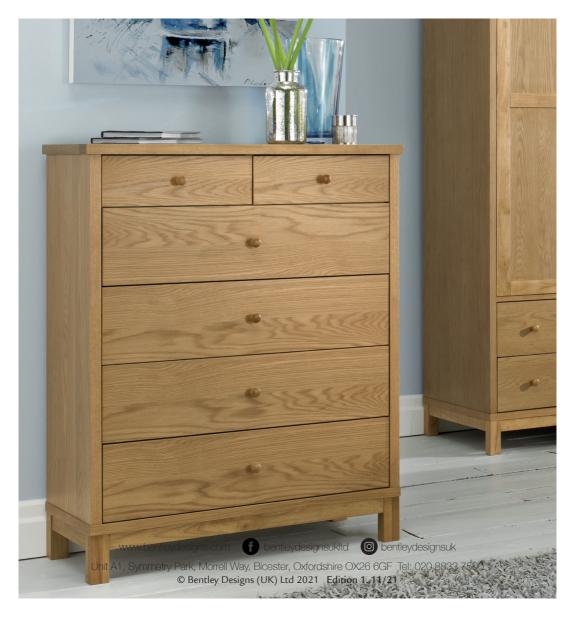

DRESSING TABLE → 4800-90 105cm x 42cm x 76cm h

VANITY MIRROR → 4800-17 50cm x 15cm x 58cm h

STOOL — sand fabric seat pad 4800-91 44cm x 35cm x 46cm h

2+4 DRAWER CHEST — 4800-76 80cm x 41cm x 107cm h **TRIPLE WARDROBE** 4800-83 120cm x 57cm x 195cm h