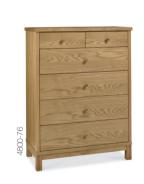

DRESSING TABLE → 4800-90 105cm x 42cm x 76cm h

VANITY MIRROR → 4800-17 50cm x 15cm x 58cm h

STOOL — sand fabric seat pad 4800-91 44cm x 35cm x 46cm h

2+4 DRAWER CHEST — 4800-76 80cm x 41cm x 107cm h **TRIPLE WARDROBE** 4800-83 120cm x 57cm x 195cm h