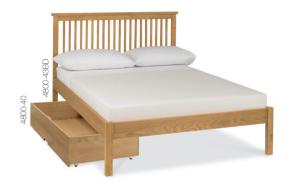

## OAK

LOW FOOTEND
BEDSTEAD
90CM BEDSTEAD > 4800-42BD
135CM BEDSTEAD > 135CM BEDSTEAD

4800-43BD 3 DRAWER 150CM BEDSTEAD → NIGHTSTAND 4800-44BD 4800-73

UNDERBED DRAWER → with protective dust cover 4800-40 130cm x 70cm x 26cm h

- \* Product measurements may vary slightly from those stated within.
- \* Our material specification refers to the exterior components. Man-made materials may be used as part of the internal construction.
- \* Please note, where reference is made to the finish, this refers to the colour of the item in question.
- \*The underbed drawer does not fully fit beneath the 122cm bedstead, owing to the position of the bedstead centre leg.
  - Partial assembly required. Full self-assembly required.