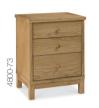

3 DRAWER NIGHTSTAND → 4800-73 45cm x 41cm x 62cm h HIGH FOOTEND
BEDSTEAD

90CM BEDSTEAD

4800-52BD

122CM BEDSTEAD\*

→

4800-51BD **135CM BEDSTEAD →** 4800-53BD **150CM BEDSTEAD →** 

4800-54BD

90CM HEADBOARD 4800-56 122CM HEADBOARD 4800-59 135CM HEADBOARD 4800-57