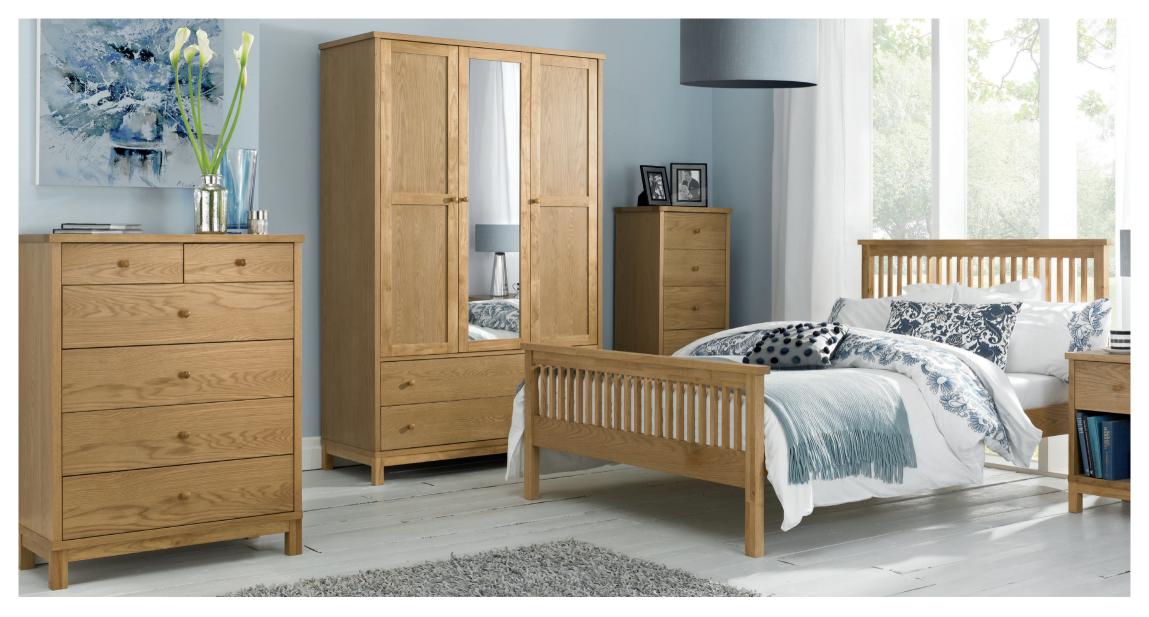

3 DRAWER NIGHTSTAND → 4800-73 45cm x 41cm x 62cm h HIGH FOOTEND
BEDSTEAD

90CM BEDSTEAD

4800-52BD

122CM BEDSTEAD\*

→

4800-51BD **135CM BEDSTEAD →** 4800-53BD **150CM BEDSTEAD →** 

4800-54BD

90CM HEADBOARD 4800-56 122CM HEADBOARD 4800-59 135CM HEADBOARD 4800-57

DRESSING TABLE → 4800-90 105cm x 42cm x 76cm h

VANITY MIRROR → 4800-17 50cm x 15cm x 58cm h

STOOL — sand fabric seat pad 4800-91 44cm x 35cm x 46cm h

2+4 DRAWER CHEST — 4800-76 80cm x 41cm x 107cm h **TRIPLE WARDROBE** 4800-83 120cm x 57cm x 195cm h