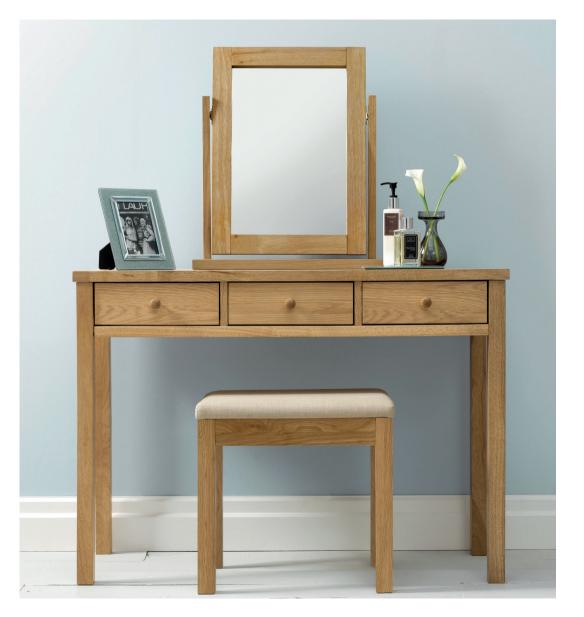

DRESSING TABLE → 4800-90 105cm x 42cm x 76cm h

VANITY MIRROR → 4800-17 50cm x 15cm x 58cm h

STOOL — sand fabric seat pad 4800-91 44cm x 35cm x 46cm h

2+4 DRAWER CHEST — 4800-76 80cm x 41cm x 107cm h **TRIPLE WARDROBE** 4800-83 120cm x 57cm x 195cm h