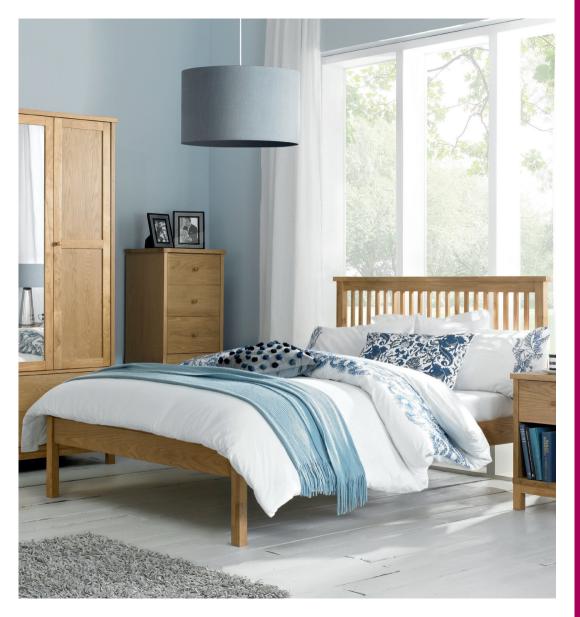

## **ATLANTA** OAK

Crafted using solid wood frames and oak veneered panels with earthy and organic tones, the Atlanta Oak range brings a sense of stylish comfort to everyday life. With its clean and simple lines, it is a timeless range that offers versatility through its choice of storage cabinet options including an underbed drawer which comes with a protective dust cover.

Practical and compact, the Atlanta Oak is finished in a hard-wearing lacquer with additional features such as superior sprung slatted bed base and conical wooden handle.