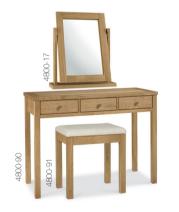

DRESSING TABLE → 4800-90 105cm x 42cm x 76cm h

VANITY MIRROR → 4800-17 50cm x 15cm x 58cm h

STOOL — sand fabric seat pad 4800-91 44cm x 35cm x 46cm h

2+4 DRAWER CHEST — 4800-76 80cm x 41cm x 107cm h **TRIPLE WARDROBE** 4800-83 120cm x 57cm x 195cm h