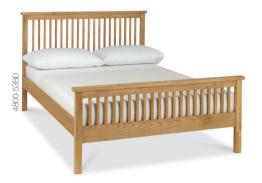

## OAK

LOW FOOTEND
BEDSTEAD
90CM BEDSTEAD > 4800-42BD
135CM BEDSTEAD > 135CM BEDSTEAD

4800-43BD 3 DRAWER 150CM BEDSTEAD → NIGHTSTAND 4800-44BD 4800-73

UNDERBED DRAWER → with protective dust cover 4800-40 130cm x 70cm x 26cm h

3 DRAWER NIGHTSTAND → 4800-73 45cm x 41cm x 62cm h HIGH FOOTEND
BEDSTEAD

90CM BEDSTEAD

4800-52BD

122CM BEDSTEAD\*

→

4800-51BD **135CM BEDSTEAD →** 4800-53BD **150CM BEDSTEAD →** 

4800-54BD

90CM HEADBOARD 4800-56 122CM HEADBOARD 4800-59 135CM HEADBOARD 4800-57